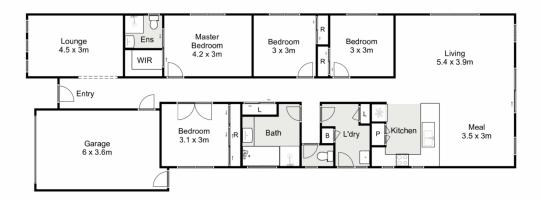

## 2/89 Black Dog Drive BROOKFIELD VIC

Take advantage of this stunning home, located in the heart of Brookfield. This property is close by to all amenities such as schools of all levels (including the recently open Brookfield Primary School), public transport, child care centres, major shopping centre, and freeway access.

This stunning home has everything you could possibly need and more, as the owner has done the work for you! With freshly painted walls and brand-new carpet there isn't anything to do but move in. As you walk in you are greeted by the spacious formal living area, providing that additional entertaining space for the family.

Continuing through you are met by a generously sized master bedroom, featuring a walk-in and bright ensuite. The remaining three bedrooms are all great size and feature built in robes and are serviced by a modern &

## 2/89 Black Dog Drive, Brookfield

Whilst every attempt has been made to ensure the accuracy of the floor plan contained here, measurements of doors, windows, rooms and any other items are approximate and no responsibility is taken for any error, omission, or mis-statement. This plan is for illustrative purposes only and should be used as such by any prospective purchaser. The services, systems and appliances shown have not been tested and no guarantee as to their operability or efficiency can be given.