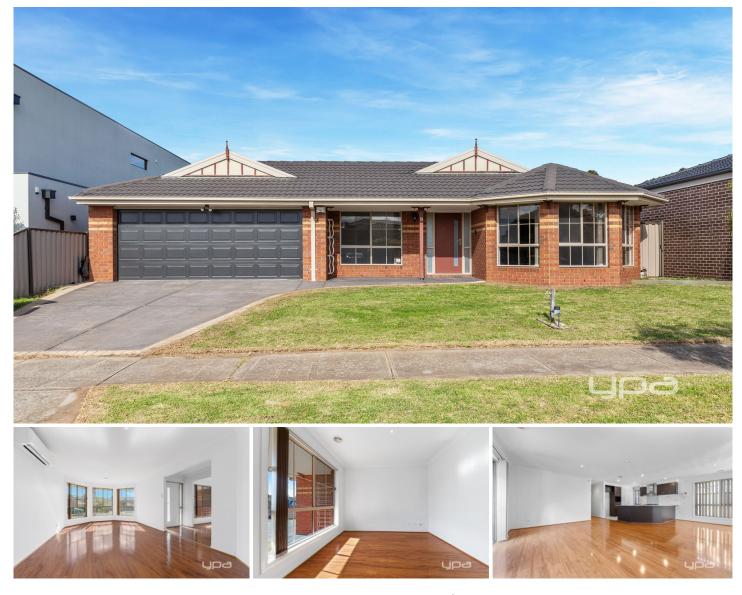

## 9 Manny Paul Circuit Burnside Heights VIC

Nestled in the heart of Burnside Heights, this home epitomizes modern elegance and convenience. Impeccably maintained, it exudes charm with its thoughtful design, pristine appearance, high-end finishes, and lush garden surroundings.

Upon entry, you're greeted by a formal lounge with a split system and a study. The residence comprises three bedrooms, including a master with a split system, ensuite, and walk-in robe. The remaining bedrooms feature built-in robes and share a central bathroom and separate toilet.

The stylish kitchen boasts modern décor, 900mm stainless steel appliances, a new dishwasher, and stone benchtops, seamlessly connecting to the meals and family area. This space effortlessly extends to the paved entertainment area and backyard. 3 🛤 2 🚔 2 🚘