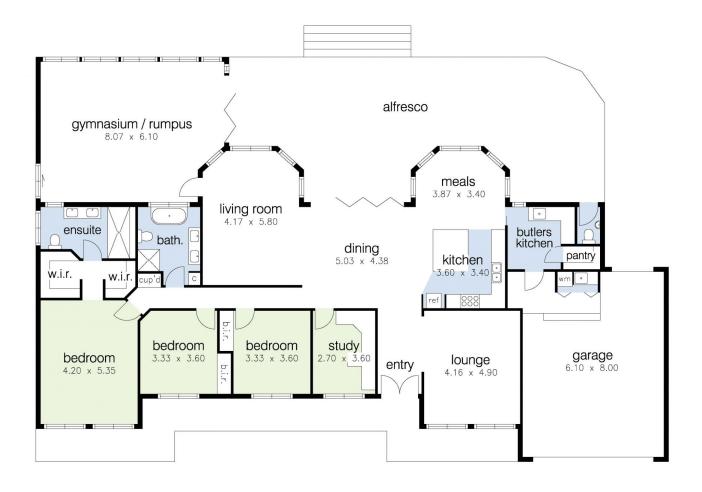

This immaculate home has been fully renovated to perfection. Featuring three spacious bedrooms with robes, a flexible study easily convertible into a fourth bedroom, a bright and airy lounge room, and a modern 2-pack kitchen overlooking the dining and family areas. The master