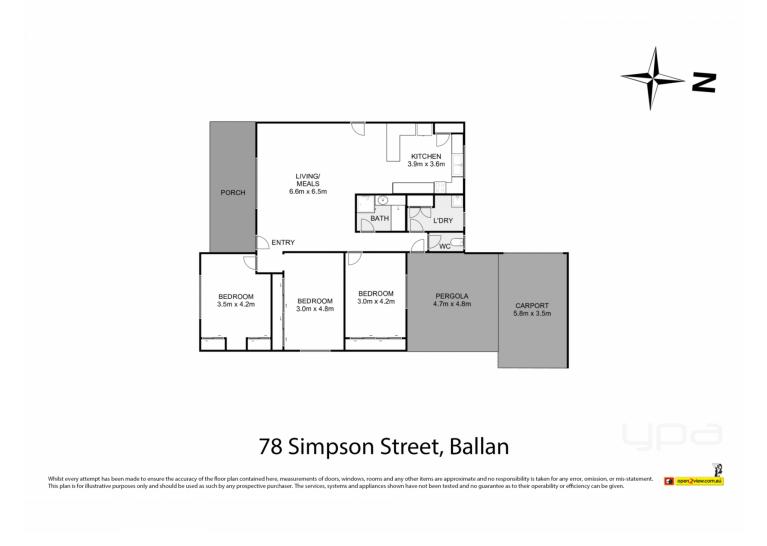

## **78 Simpson Street Ballan VIC**

In the heart of Ballan, this charming 3-bedroom home combines character with comfort, featuring stunning bluestone that adds warmth and style.

Inside, three spacious bedrooms offer peaceful retreats, while the large central living area seamlessly connects to an open meals and kitchen area. The well-appointed kitchen includes a dishwasher, oven, cooktop, and ample storage space.

Step outside to find a covered alfresco area, ideal for entertaining or relaxing outdoors. A single car carport provides convenient parking, and the beautiful front garden enhances the home's appeal.

Conveniently located, this home is a short walk from Ballan's main street, offering easy access to shops, cafes, and amenities. Enjoy the rural lifestyle without sacrificing accessibility, with the Western Freeway and Vline Train station just minutes away. Melbourne is approximately 50 3 🎮 1 🚰 1 🚘