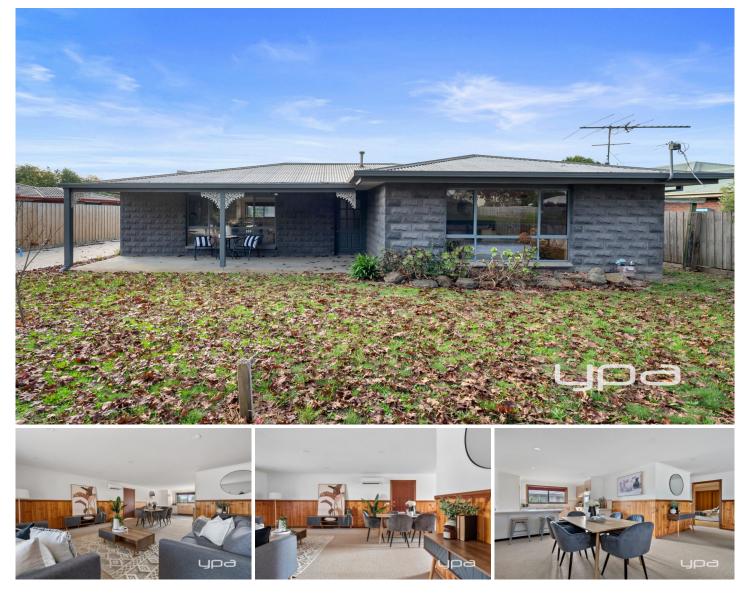

## **78 Simpson Street Ballan VIC**

In the heart of Ballan, this charming 3-bedroom home combines character with comfort, featuring stunning bluestone that adds warmth and style.

Inside, three spacious bedrooms offer peaceful retreats, while the large central living area seamlessly connects to an open meals and kitchen area. The well-appointed kitchen includes a dishwasher, oven, cooktop, and ample storage space.

Step outside to find a covered alfresco area, ideal for entertaining or relaxing outdoors. A single car carport provides convenient parking, and the beautiful front garden enhances the home's appeal.

Conveniently located, this home is a short walk from Ballan's main street, offering easy access to shops, cafes, and amenities. Enjoy the rural lifestyle without sacrificing accessibility, with the Western Freeway and Vline Train station just minutes away. Melbourne is approximately 50 3 🎮 1 🚰 1 🚘