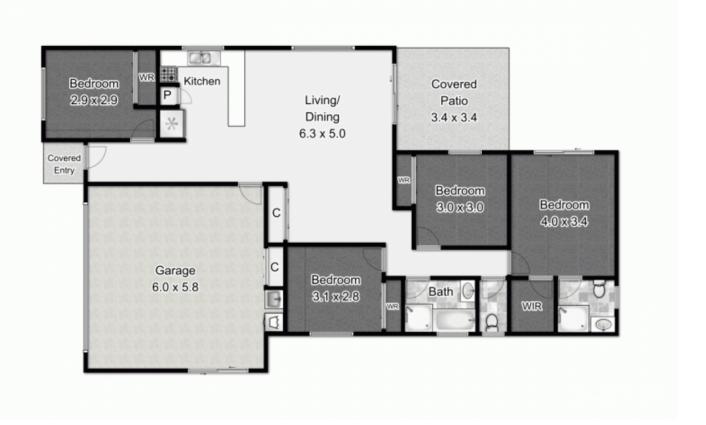

Featuring four bedrooms adorned with fans and built-in robes, a modern kitchen boasting stone benches and quality appliances, and meticulously maintained surroundings, this property exudes contemporary charm and functionality. Enjoy the ease of a completely fenced and secure yard, perfect for kids or pets, along with

4 🕮 2 🚰 2 🖨

**Price** : \$ 770,000 **Land Size** : 396 sqm

View: https://www.ypa.com.au/8002956

**Daniel Garcia** 0416 565 417

**Steven Spiteri** 0423 428 079