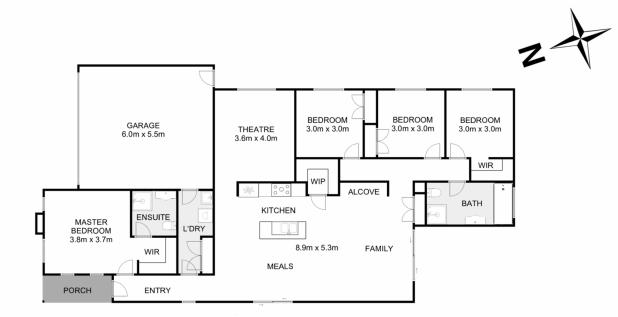

## 22 Brooksby Circuit, Harkness

P

Whilst every attempt has been made to ensure the accuracy of the floor plan contained here, measurements of doors, windows, rooms and any other items are approximate and no responsibility is taken for any error, omission, or mis-statement. This plan is for illustrative purposes only and should be used as such by any prospective purchaser. The services, systems and appliances shown have not been tested and no guarantee as to their operability or efficiency can be given.