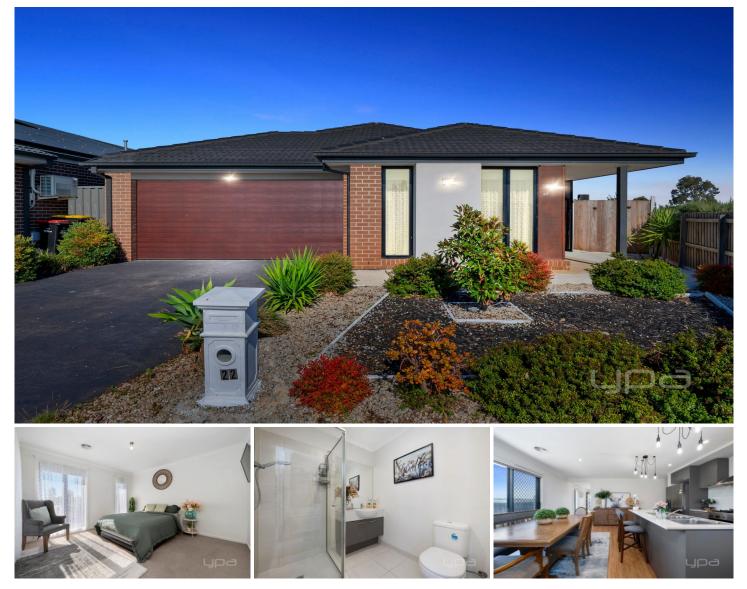

## 22 Brooksby Circuit HARKNESS VIC

Located in the sought-after Willandra Estate in Harkness, this charming property sits in close proximity to schools of all levels, parks, walking tracks and only a short drive to Woodgrove Shopping Centre and Western Freeway Access. With 2 Living areas and lots of inclusions to match, this property ticks all the boxes for young families, first home buyers and investors alike!

As you drive towards the property, you'll notice its quite location at the end of a family-oriented circuit. Being a corner block it has additional advantages over the neighbouring homes such as much more space for additional cars and extensive privacy in the backyard.

Leading up to the front door you are welcomed by a low maintenance, stunning neat front yard that sets the right tone of what's to be expected from a quality family home.