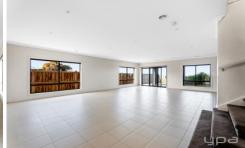

## Features include:

- Four very spacious bedrooms all fitted with walk in robes
- Large open plan tiled kitchen with a walk-in pantry and stainless steel appliances
- Indoor entertaining area including kitchenette which leads out onto the huge, covered timber decking
- Four main bathrooms which all include baths, large showers, and twin vanities

Additional features include: separate laundry and powder room, ducted heating, evaporative cooling, ample storage

4 2 2

View: https://www.ypa.com.au/8005372

Ali Dowling 0450 778 972