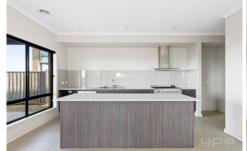

## Features include:

- Four very spacious bedrooms all fitted with walk in robes
- Large open plan tiled kitchen with a walk-in pantry and stainless steel appliances
- Indoor entertaining area including kitchenette which leads out onto the huge, covered timber decking
- Four main bathrooms which all include baths, large showers, and twin vanities