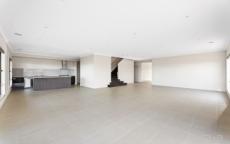

## Features include:

- Four very spacious bedrooms all fitted with walk in robes
- Large open plan tiled kitchen with a walk-in pantry and stainless steel appliances
- Indoor entertaining area including kitchenette which leads out onto the huge, covered timber decking
- Four main bathrooms which all include baths, large showers, and twin vanities

Additional features include: separate laundry and powder room, ducted heating, evaporative cooling, ample storage

4 2 2

View: https://www.ypa.com.au/8005372

Ali Dowling 0450 778 972