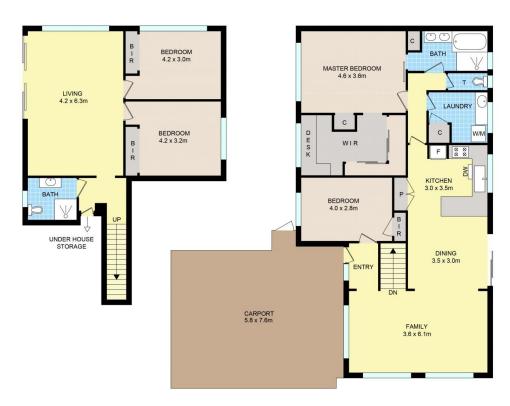

## 4 2 4 4

**Price** : \$ 765,500 **Land Size** : 550 sqm

View: https://www.ypa.com.au/8005947

Alexander Sherriff 0438 212 714

GROUND FLOOR FIRST FLOOR

## 84 Clarke Dr, Gladstone Park

Disclaimer: Floor plan is for marketing purposes and is to be used as a guide only. Measurements are approximate and for illustrative purposes. Interested parties should make and rely on their own enquiries or refer to contract drawings for more accurate information.