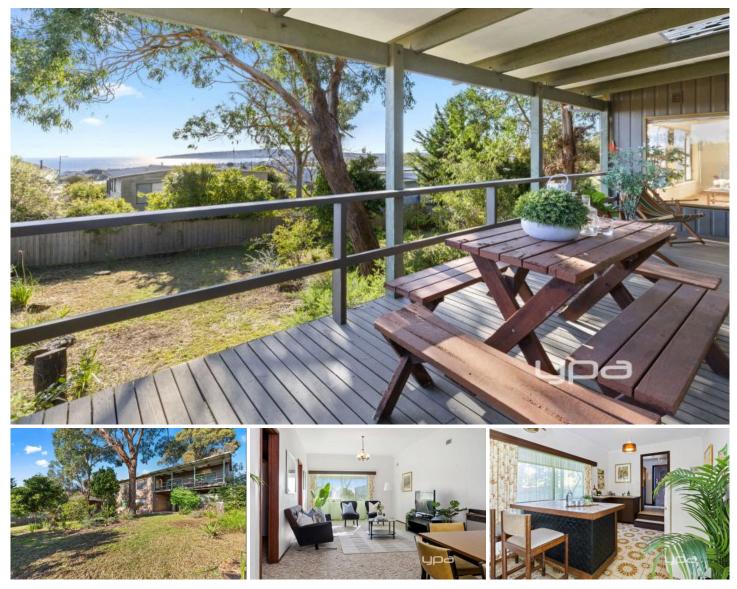

## 22 Burns Close Dromana VIC

This classic NORTH FACING FIVE-BEDROOM home is situated in a quiet court on Dromana Hill. The property offers Magnificent views of Port Phillip Heads around to the Melbourne Skyline.

The property features:

- Upstairs - Three Bedrooms, Two Bathrooms, Kitchen, Spacious Living and Sunroom.

- Downstairs - Two Bedrooms, Renovated Bathroom, Kitchenette and Spacious Living.

- Fully fenced backyard to accommodate Boats, caravans and pets.

- Sunroom flows out to the balcony to make the most of the stunning views.

- Plenty of different living options.

- Reverse cycle Air conditioning.

5 🛤 3 🚰 1 🚘

Land Size : 909 sqm View : https://www.ypa.com.au/8006159