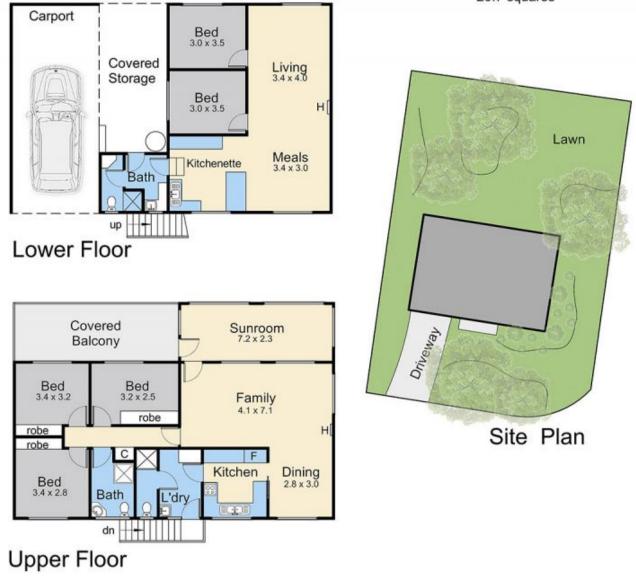

## 22 Burns Close, Dromana

This floorplan is for illustration purposes only and no warranty is given to its accuracy. Purchasers are advised to carry out their own investigations. Produced by realtywriters (03) 5970 2222

The property features:

- Upstairs - Three Bedrooms, Two Bathrooms, Kitchen, Spacious Living and Sunroom.

- Downstairs - Two Bedrooms, Renovated Bathroom, Kitchenette and Spacious Living.

- Fully fenced backyard to accommodate Boats, caravans and pets.