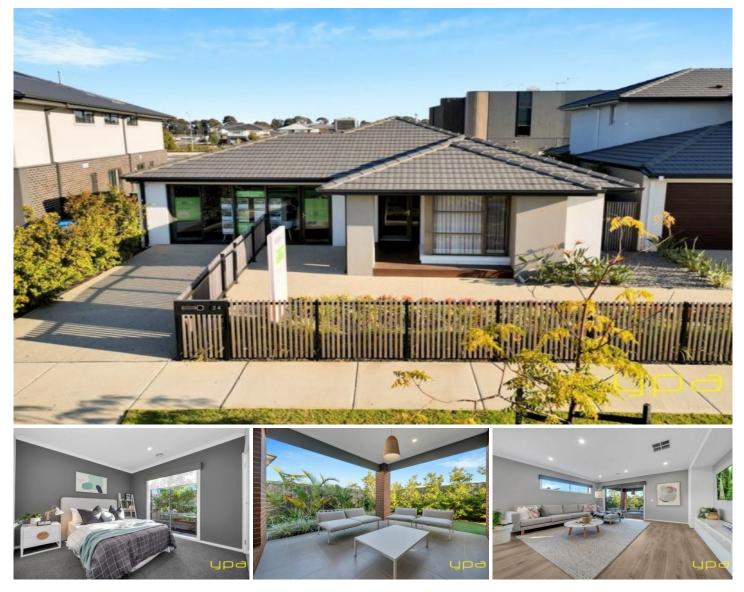

## 24 Grazing Way CLYDE NORTH VIC

This stunning 8Homes DISPLAY HOME Indulge in the epitome of design excellence showcasing impeccable craftsmanship and attention to detail. Perfect for the cover of any architecture magazine, this home offers three living zones, a alfresco area, a luxurious master suite, premium fittings and finishes.

As you step into the central living zone, you'll be captivated by its elegant grey tones, clean lines, built-in entertainment alcove, expansive windows, and beautiful light timber-style floors that create a seamless flow. The kitchen is a standout feature, boasting a large island with marble countertops and, a pantry, premium appliances, and modern cabinetry. It opens onto a formal dining area, ideal for hosting dinner parties, and a comfortable lounge that comfortably accommodates the entire family. Enormous sliding doors lead out to a gorgeous alfresco area and a

## 4 🛤 2 🚔 2 🚘

| Price     | : \$ 835,000                     |
|-----------|----------------------------------|
| Land Size | : 448 sqm                        |
| View      | : https://www.ypa.com.au/8006183 |