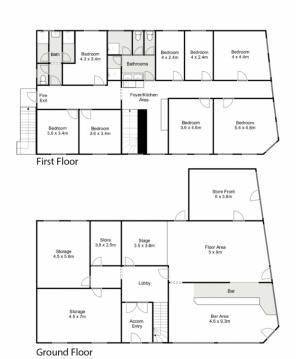

## 81 Humffray Street North Ballarat East VIC

YPA Real Estate is pleased to present a unique investment opportunity in Ballarat, Victoria. Currently leased and generating an impressive \$70,000 PA through two separate business', this is an exceptional find for astute investors looking to expand their portfolio.

Originally constructed in 1862 and tastefully renovated in 2000 and 2014, this property seamlessly blends historic charm with modern amenities. Its rich history as a prominent hotel adds to its allure, while its location on Humffray St and Scott Parade offers stunning views over Ballarat.

Strategically situated near the train station, bus stop, and a vibrant dining scene offering both convenience and profitability. Featuring a well-respected dining venue and 8 accommodation rooms, providing a strong income stream for potential investors. Additionally, the proximity to Ballarat's renowned tourist attractions, including Sovereign