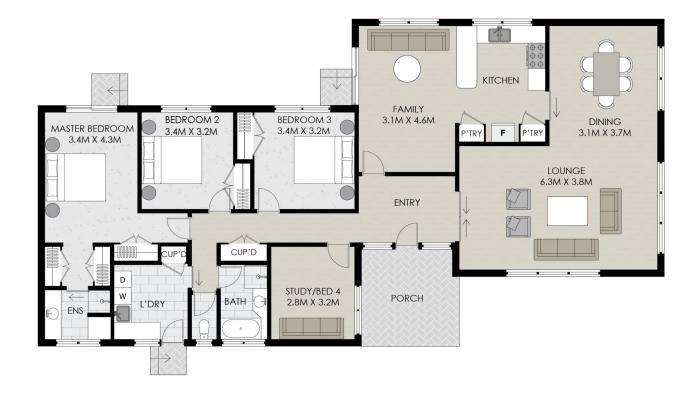

Step inside and be greeted by the grandeur of large, newly installed porcelain tiles that gracefully pave the way into the expansive living area.

This exceptional property features three generously proportioned bedrooms, all complete with built-in robes, along with an additional fourth room ideal for a home office or study-a versatile space tailored to suit your lifestyle needs.