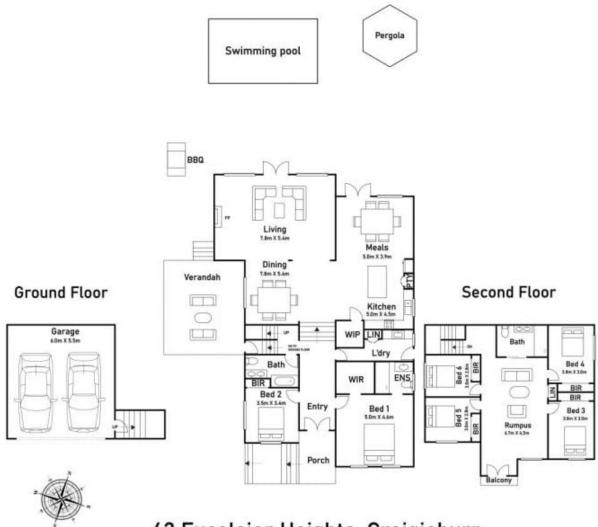

## First Floor

## 42 Excelsior Heights, Craigieburn

\* Dimensions are approximate and for illustrative purposes only