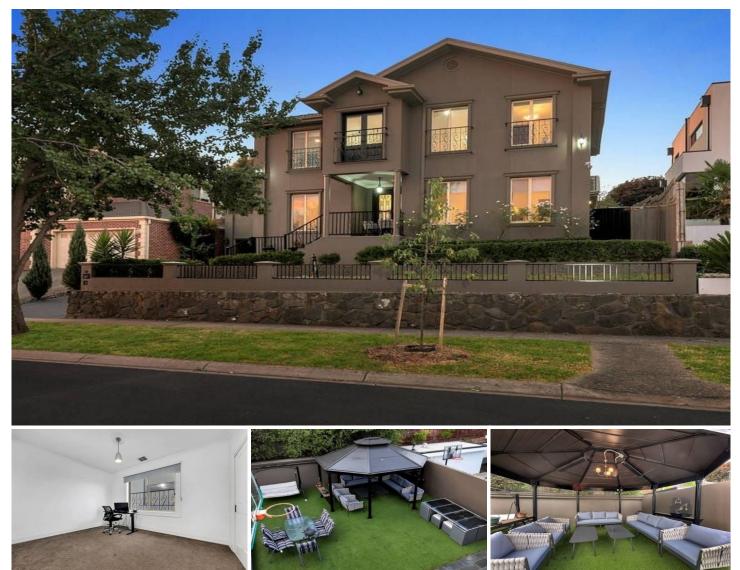

## 42 Excelsior Heights CRAIGIEBURN VIC

Indulge in the epitome of luxury with this awe-inspiring masterpiece, where every detail speaks of unparalleled craftsmanship and opulence. Nestled in the coveted Excelsior Heights, this residence offers not just a home, but a lifestyle of grandeur.

Prepare to be captivated by its commanding presence, as the striking façade beckons you into a realm of sophistication and comfort. Spread across multiple levels, this architectural marvel spans approximately 55sq approx. boasting a design that seamlessly blends space, comfort, and breath taking city vistas.

With six bedrooms and three bathrooms, this home is tailor-made for those who appreciate the finer things in life. The lavish master suite, complete with a walk-in robe and a decadent stone ensuite, sets the tone for the luxurious 6 🛤 3 📛 2 🖨