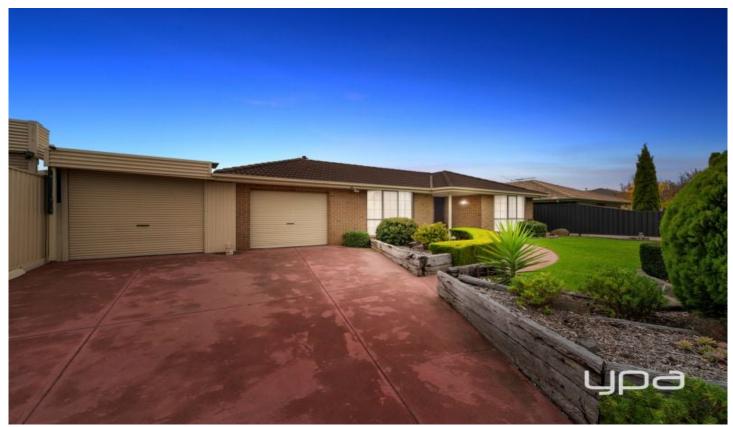

## 145 Exford Road Melton South VIC

Fully established on a 700m2 allotment (approx) and positioned in the highly sought after Melton South this 3-bedroom property is perfect for the family who needs lots of space and loves to entertain. Spacious throughout the home comprises main bedroom with built in robe and renovated ensuite, robes to all remaining bedrooms, central main bathroom, renovated kitchen with ample cupboards and bench space, meals area and L shape lounge room, laundry, wood heating and spilt system cooling.

Externally you will be amazed with what's on offer. A pergola makes this property perfect for entertaining, side access into the back yard with large shed. Also features established gardens front and back, single carport and single garage. This wonderful home ticks all the boxes - Call us for an immediate inspection!