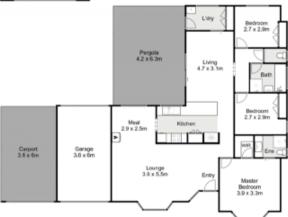

## 145 Exford Road Melton South VIC

Fully established on a 700m2 allotment (approx) and positioned in the highly sought after Melton South this 3-bedroom property is perfect for the family who needs lots of space and loves to entertain. Spacious throughout the home comprises main bedroom with built in robe and renovated ensuite, robes to all remaining bedrooms, central main bathroom, renovated kitchen with ample cupboards and bench space, meals area and L shape lounge room, laundry, wood heating and spilt system cooling.

Externally you will be amazed with what's on offer. A pergola makes this property perfect for entertaining, side access into the back yard with large shed. Also features established gardens front and back, single carport and single garage. This wonderful home ticks all the boxes - Call us for an immediate inspection!

## 145 Exford Road, Melton South

Whilst every attempt has been made to ensure the accuracy of the floor plan contained here, measurements of doors, windows, rooms and any other items are approximate and no responsibility is taken for any error, omission, or mis-statement.
This plan is for illustrative pumposes only and should be used as such by any prospective purpose. The services, systems and angulances shown have not been tested and no oursparker act to their operability or efficiency can be given.