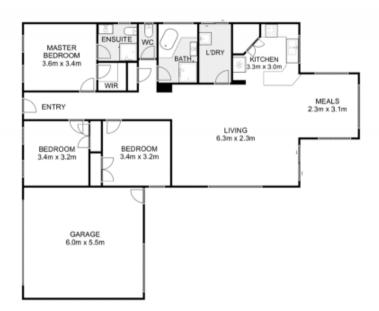

## 12 Kingston Rule Street Kurunjang VIC

This beautiful family home is perfectly located in a highly sought-after area of Kurunjang just moments away from all amenities, including public transport, schools of all levels, shops, parklands, walking tracks, and easy freeway access.

This wonderful property is a great opportunity to enter the property market or invest. The home has recently been refreshed with new floor coverings and paint. Stepping into this impressive home you immediately appreciate the space on offer. This delightful residence will have you feeling right at home from the moment you walk in. At the front of the home sits a large master bedroom showcasing ample light featuring a bright ensuite and a spacious walk-in robe. The remaining bedrooms are all generously sized complete with built in robes and are serviced by a stunning bright central bathroom and separate toilet.

3 2 2 2

**Price** : \$ 520,000 **Land Size** : 561 sgm

View: https://www.ypa.com.au/8006961

Mark Edwards 0422 017 068