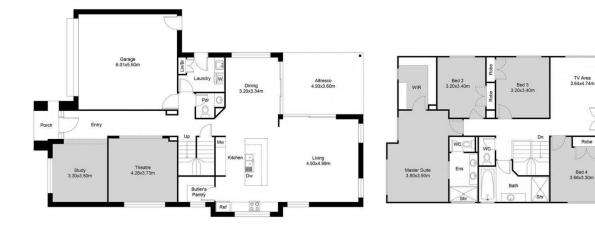

## 4 🛤 2 🚔 2 🚘

 Price
 : \$ 1,235,000

 Building Size
 : 312 sqm

 Land Size
 : 531 sqm

 View
 : https://www.ypa.com.au/8007251

Steven Spiteri 0423 428 079

Daniel Garcia 0416 565 417

The floor plan is not to scale; measurements are indicative and in feet. All the features included in this 2d plan are for inspiration only. This is not an exact replica of the property or the position of exterior elements. Plans should not be relied on. Interested parties should make and reply on their own enquires