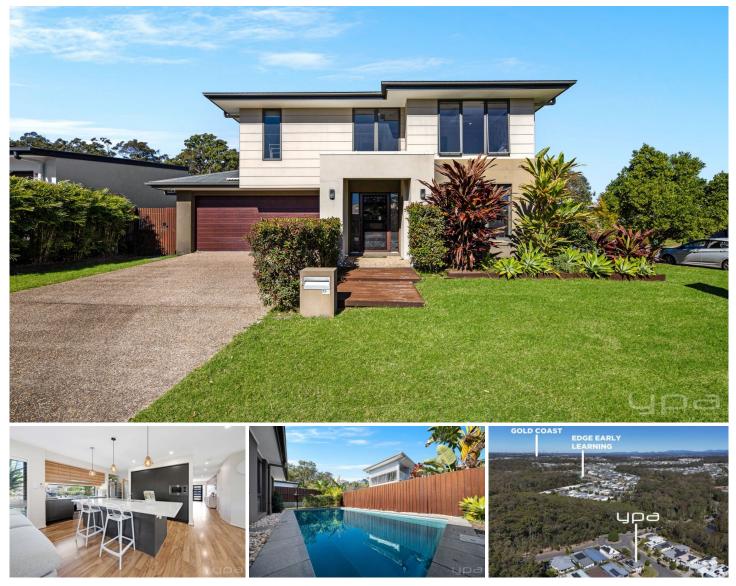

## **1 Rundle Avenue Pimpama QLD**

Discover your dream home at 1 Rundle Avenue, Pimpama. This 520m2 corner block provides a flawless 2-storey, 4-bedroom, 2 - bathroom, 2 garage residence with a (approx) 9m X 5m sparkling in ground swimming pool. This practical layout also incorporates 3 living areas, a study and fully enclosed entertaining area with security doors that opens out to a low maintenance grassed area. For the chef in the house, you will be pleased to hear about the high-end appliances such as a stone bench, stainless steel utilities, 900mm gas cooktop and plenty of storage making cooking a joy. This property is a dream come true for families seeking comfort, style and entertainment, providing high-end qualities and carefully designed spaces to suit everyone in the family.

This home is a perfect balance of luxury and community living surrounded by the beautiful Australian bushland.

## 4 🛤 2 🚔 2 🚘

 Price
 : \$ 1,235,000

 Building Size
 : 312 sqm

 Land Size
 : 531 sqm

 View
 : https://www.ypa.com.au/8007251

Steven Spiteri 0423 428 079

Daniel Garcia 0416 565 417

The floor plan is not to scale; measurements are indicative and in feet. All the features included in this 2d plan are for inspiration only. This is not an exact replica of the property or the position of exterior elements. Plans should not be relied on. Interested parties should make and reply on their own enquires