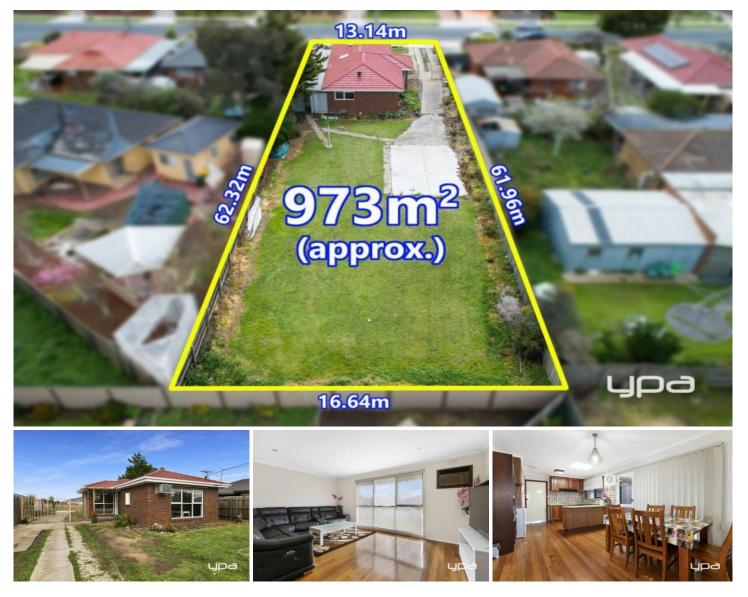

## **25 Pottenger Way ST ALBANS VIC**

An incredible opportunity in an enviable lifestyle address. This outstanding property comes with permits approved for an additional 3 homes whilst keeping the existing home in a prized St Albans pocket.

All plans & drawings available on request.

| Price     | : Private Sale   \$1,100,000 - \$1,200,000 |
|-----------|--------------------------------------------|
| Land Size | : 973 sqm                                  |
| View      | : https://www.vpa.com.au/8007402           |