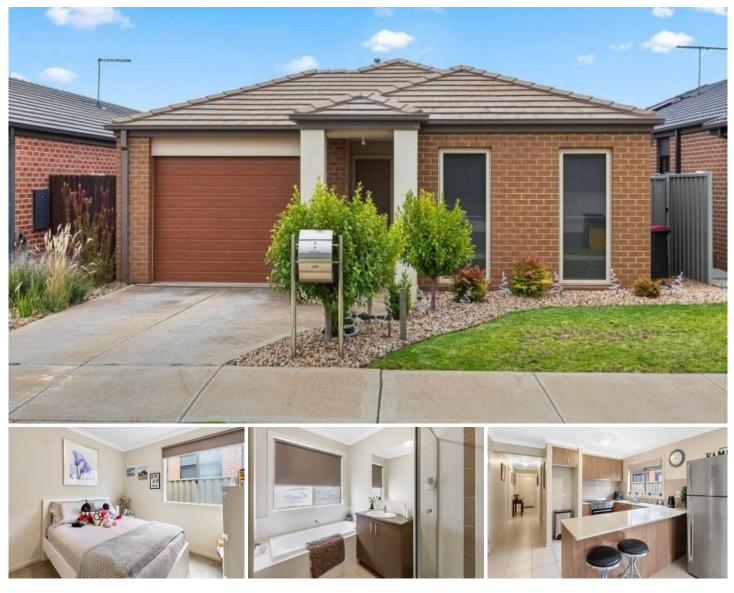

## 7 Bulbine Road Maddingley VIC

Nestled in the sought-after Stonehill estate, this 3-bedroom gem ticks all the boxes for family living. With schools, parks, and the Bacchus Marsh Train Station close by, convenience is key. Outside, enjoy fuss-free landscaping. Inside, the master bedroom boasts an ensuite, while the other bedrooms have built-in robes. The open-plan kitchen is a chef's dream with its spacious layout and extra-large cooktop. The living area flows seamlessly to the undercover alfresco space, perfect for indoor/outdoor entertaining.