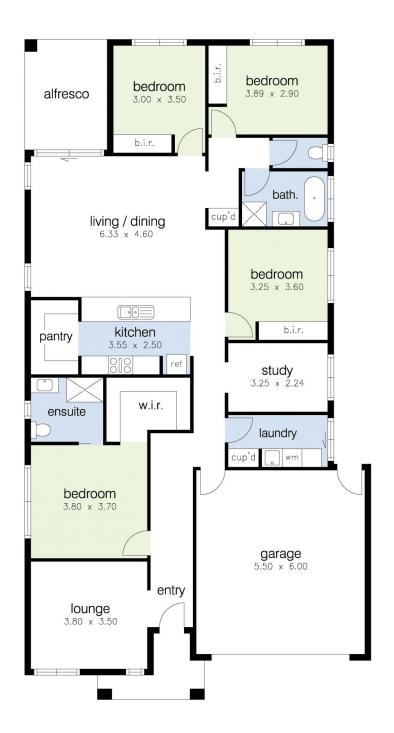

## 24 Marigold Drive Fraser Rise VIC

Introducing a stunning brand-new family home in the highly sought after estate of Botania, Fraser Rise.

Boasting an abundance of natural light this residence offers a harmonious blend of modern design and functional living spaces. Master bedroom with walk in robe and full ensuite which includes floor to ceiling porcelain tiles, single vanity and shower. Additional three bedrooms all with built in robes.

Upon entering you'll be greeted by an elegant formal lounge providing the perfect setting for entertaining guests or enjoying quiet relaxation. The home features three separate living zones allowing multiple areas for the entire family ensuring ample space for all family members.

The attention to detail and quality craftsmanship are

4 2 2 2

View: https://www.ypa.com.au/8008107

Sal Kamcev 03 9363 1455