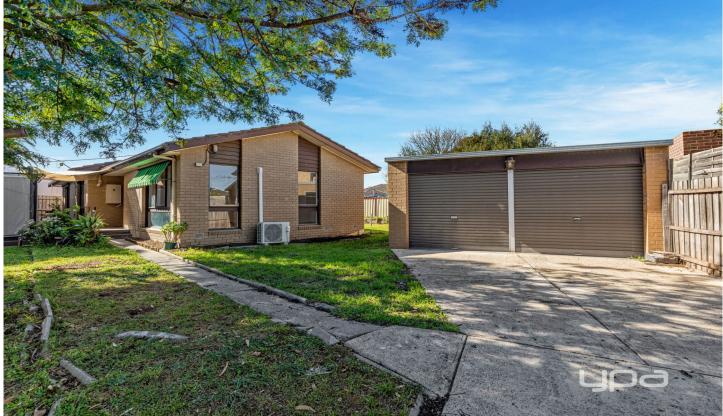

## **4 Lisbon Court KINGS PARK VIC**

This delightful 3-bedroom, 1-bathroom home offers a fantastic renovation opportunity. Located in a highly sought-after area, the property boasts a double lock-up garage and is perfectly situated close to all essential amenities.

## Features:

- Three Spacious Bedrooms:. Ideal for a growing family or as a comfortable property.
- One Bathroom: Well-maintained.
- Double Lock-Up Garage: Secure parking with ample space for storage or a workshop.
- Prime Location: Just a stone's throw from Brimbank Shopping Centre, ensuring all your shopping and dining needs are met.
- Educational Facilities Nearby: Proximity to reputable