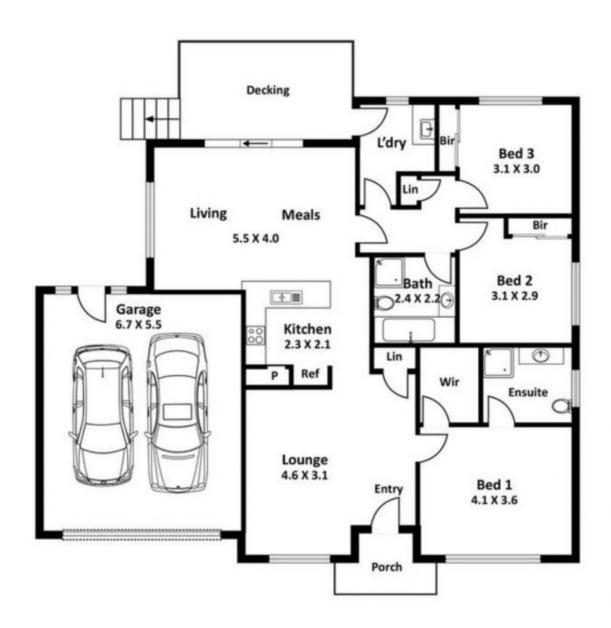

Step inside and be greeted by a spacious open-plan layout, flooded with natural light that creates a warm and inviting ambiance throughout. The modern kitchen boasts sleek cabinetry, quality appliances, and ample bench space, making it a chef's delight and the hub of the home. The adjoining dining area flows seamlessly into the generous living room, providing the ideal space for entertaining guests or relaxing with family.

Accommodation is provided by three generously sized

3 📭 2 🔓 2 🖨

**Price**: \$ 588,000

View: https://www.ypa.com.au/8009051

Richard Stockman 0414 482 798

**Carla Primiano 0407 183 331** 