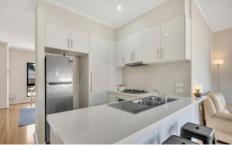

Step inside and be greeted by a spacious open-plan layout, flooded with natural light that creates a warm and inviting ambiance throughout. The modern kitchen boasts sleek cabinetry, quality appliances, and ample bench space, making it a chef's delight and the hub of the home. The adjoining dining area flows seamlessly into the generous living room, providing the ideal space for entertaining guests or relaxing with family.