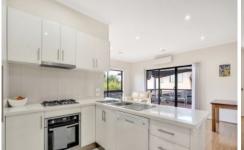

Step inside and be greeted by a spacious open-plan layout, flooded with natural light that creates a warm and inviting ambiance throughout. The modern kitchen boasts sleek cabinetry, quality appliances, and ample bench space, making it a chef's delight and the hub of the home. The adjoining dining area flows seamlessly into the generous living room, providing the ideal space for entertaining guests or relaxing with family.