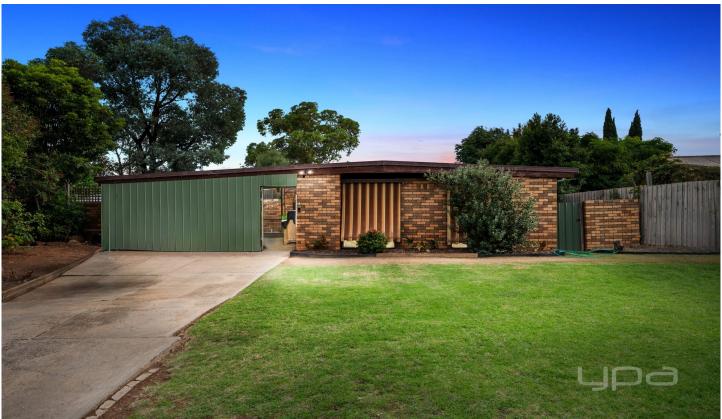

## **6 Kallista Place MELTON WEST VIC**

Situated on a large 638m2 (approx.), this property offers ample space and great potential for one lucky buyer. Located in a highly sought after pocket in Melton West close by to all levels of schooling, childcare, parks, freeway access, and only a short walk to Woodgrove Shopping Centre, the positioning of this home is hard to beat.