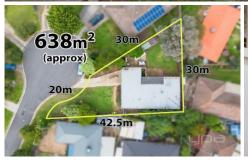

## **6 Kallista Place MELTON WEST VIC**

Situated on a large 638m2 (approx.), this property offers ample space and great potential for one lucky buyer. Located in a highly sought after pocket in Melton West close by to all levels of schooling, childcare, parks, freeway access, and only a short walk to Woodgrove Shopping Centre, the positioning of this home is hard to beat.

## 6 Kallista Place, Melton West

Whilst every attempt has been made to ensure the accuracy of the floor plan contained here, measurements of doors, windows, rooms and any other items are approximate and no responsibility is taken for any error, omission, or mis-statement. This plan is for illustrative purposes only and should be used as such by any prospective purchaser. The services, systems and appliances shown have not been tested and no guarantee as to their operability or efficiency can be given.