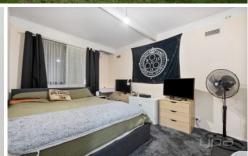

Walking through the front door you are met with the generously sized lounge featuring split system for heating and cooling, large window providing ample natural light and beautiful hardwood floors. The front of the home hosts two of the three bedrooms this home has to offer, which both feature built in robes and are serviced by the central bathroom. The master which is located at the rear of the property is great in size and features a large walk-in robe and ensuite featuring larger shower and extended tiling.