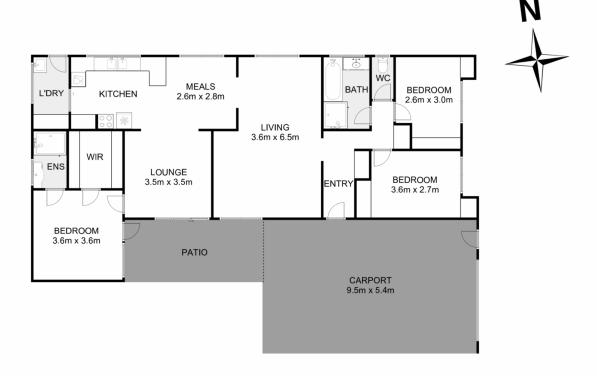

Walking through the front door you are met with the generously sized lounge featuring split system for heating and cooling, large window providing ample natural light and beautiful hardwood floors. The front of the home hosts two of the three bedrooms this home has to offer, which both feature built in robes and are serviced by the central bathroom. The master which is located at the rear of the property is great in size and features a large walk-in robe and ensuite featuring larger shower and extended tiling.

## 6 Kallista Place, Melton West

Whilst every attempt has been made to ensure the accuracy of the floor plan contained here, measurements of doors, windows, rooms and any other items are approximate and no responsibility is taken for any error, omission, or mis-statement. This plan is for illustrative purposes only and should be used as such by any prospective purchaser. The services, systems and appliances shown have not been tested and no guarantee as to their operability or efficiency can be given.