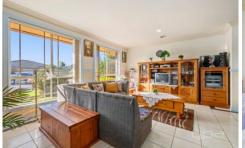

Upon entry you are greeted by the charm and overwhelming sense of character, boasting 9ft ceilings, plaster inserts and upgraded skirting boards and cornicing. Located off the hallway are three generously sized bedrooms featuring built in robes with the master bedroom featuring his and hers built in robes and a beautiful two way stunning central bathroom with separate toilet.