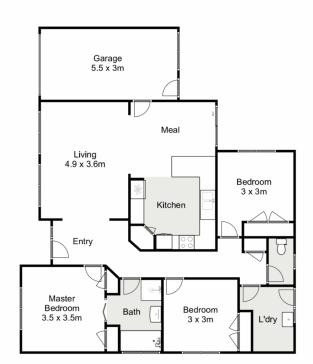

Upon entry you are greeted by the charm and overwhelming sense of character, boasting 9ft ceilings, plaster inserts and upgraded skirting boards and cornicing. Located off the hallway are three generously sized bedrooms featuring built in robes with the master bedroom featuring his and hers built in robes and a beautiful two way stunning central bathroom with separate toilet.

## 3 🛺 1 📇 1 🗬

**Price** : \$ 475,000 **Land Size** : 301 sgm

View: https://www.ypa.com.au/8009876

Ryan Anders 0434 900 300

9 Hope Way, Tarneit

Whilst every attempt has been made to ensure the accuracy of the floor plan contained here, measurements of doors, windows, rooms and any other items are approximate and no responsibility is taken for any error, omission, or mis-statement. This plan is for illustrative purposes only and should be used as such by any prospective purchaser. The services, systems and appliances shown have not been tested and no guarantee as to their operability or efficiency can be given.