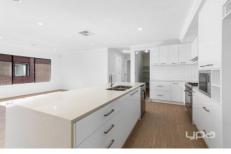

The kitchen is perfectly presented, overlooking the meals and living area with the following incredible features:

- Built in Microwave
- Wine storage spaces
- Wide drawers
- Double sink
- Walk in pantry
- Tiled Splashbacks
- 900mm appliances