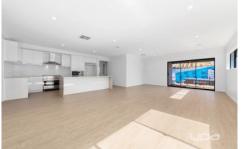

The kitchen is perfectly presented, overlooking the meals and living area with the following incredible features:

- Built in Microwave
- Wine storage spaces
- Wide drawers
- Double sink
- Walk in pantry
- Tiled Splashbacks
- 900mm appliances