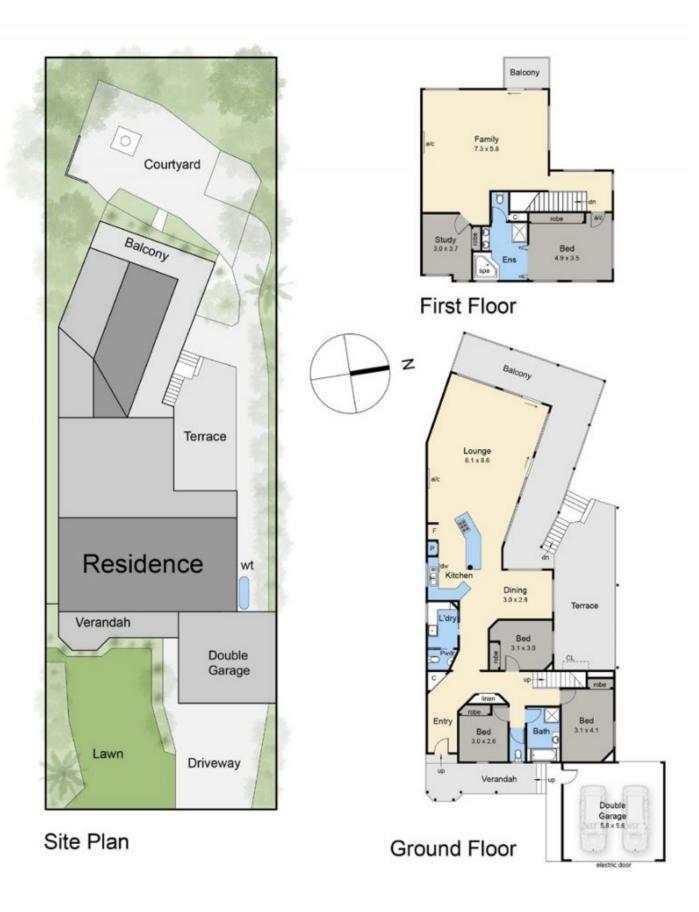

## 10 Bellevue Road Dromana VIC

Watch the setting sun as it kisses the city skyline and dips into Port Phillip Bay from this high-set Peninsula residence. Built to capture the vivid blues of the bay, this four to five bedroom home will leave you mesmerised.

## Featuring:

- ? Sprawling over two storeys with a total of four bedrooms PLUS study or 5th bedroom
- ? Wake up to your very own water views from the master bedroom
- ? The master suite boasts expansive proportions and is served by a very spacious ensuite complete with double vanities, a spa bath and separate toilet

## 4 🕮 2 🖺 2 🖨

**Price**: \$1,395,000 - \$1,495,000

Land Size: 743 sqm

View: https://www.ypa.com.au/8010356

Elke Remscheid 0423 211 315

Michael Dimech 0417 399 511