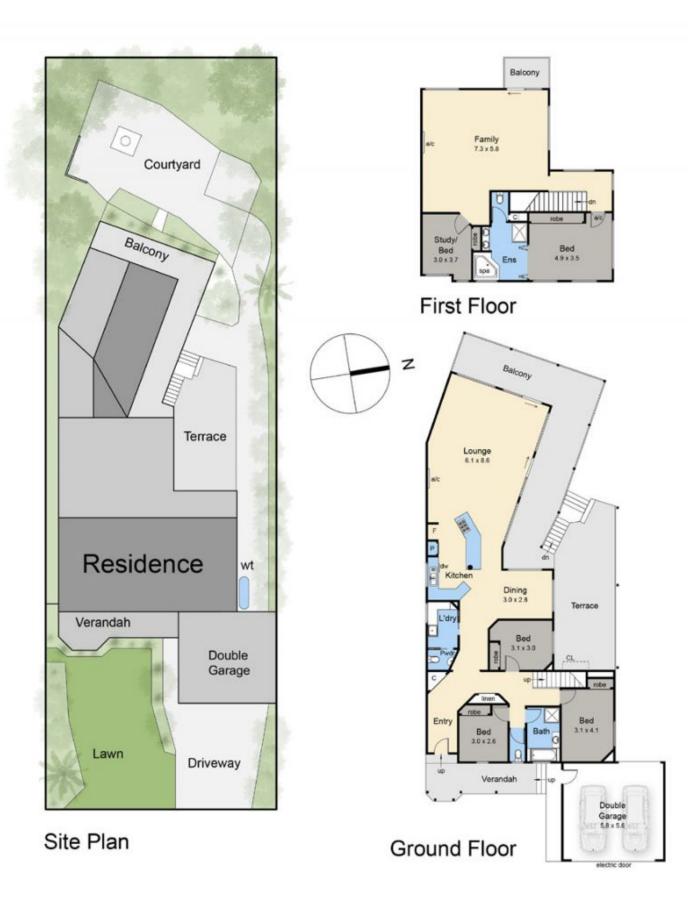

## 10 Bellevue Road Dromana VIC

Watch the setting sun as it kisses the city skyline and dips into Port Phillip Bay from this high-set Peninsula residence. Built to capture the vivid blues of the bay, this four to five bedroom home will leave you mesmerised.

## Featuring:

- ? Sprawling over two storeys with a total of four bedrooms PLUS study or 5th bedroom
- ? Wake up to your very own water views from the master bedroom
- ? The master suite boasts expansive proportions and is served by a very spacious ensuite complete with double vanities, a spa bath and separate toilet

## 4 🕮 2 🖺 2 🖨

**Price**: \$1,395,000 - \$1,495,000

Land Size: 743 sqm

View: https://www.ypa.com.au/8010356

Elke Remscheid 0423 211 315

Michael Dimech 0417 399 511