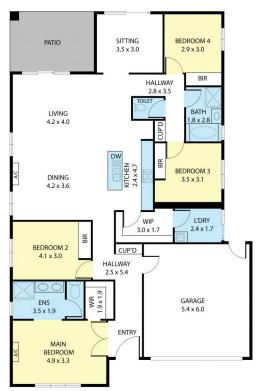

## 29 Cavender St Mernda VIC

Introducing 29 Cavender St, Mernda - an inviting family haven blending contemporary style with practical comfort. This stunning newly built residence boasts four spacious bedrooms and two sleek bathrooms, perfect for family living.

Central to the home is the open-plan kitchen, fitted with top-notch appliances and a handy walk-in pantry, making meal preparation and entertaining an absolute breeze.

Bright living and dining spaces effortlessly extend to the alfresco area, offering an ideal spot for outdoor gatherings. An additional separate lounge adds versatility, providing a cozy retreat.

The master suite indulges with palatial proportions and double door entry with an en-suite bathroom and walk-in

4 🚐 2 🚍 2 🚍

**Price** : \$ 800,000 **Land Size** : 447 sqm

View: https://www.ypa.com.au/8010850

Carla Primiano 0407 183 331

Manu Kumar 0435 456 004

29 Cavender Street, Mernda 3754
TOTAL APPROX, FLOOR AREA 212 SQ.M
Whilst every attempt has been made to ensure the accuracy of the floor plan contained here, measurements of doors, windows, rooms and any other tense are approximate and no responsibility is taken for any error, omission, or misstatement. This plan is for illustrative purposes only and should be used as such by any prospective purchaser.