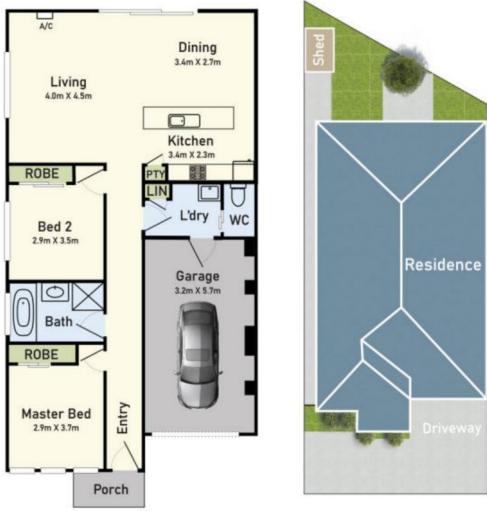

## 6/37-39 Valencia Circuit CRANBOURNE VIC

This wonderful two-bedroom, brick home located within a friendly complex in the secure suburb of Cranbourne is the perfect property for first home buyers, downsizers or investors looking for a lucrative rental property. Not only does this home offer convenience in the form of proximity to quality local schools, shops and restaurants, it also includes a lock up garage, alfresco dining zone and spacious living areas. - Generous floorplan offers a bright open plan living, dining and kitchen zone with tiles underfoot throughout the kitchen and dining areas.

The kitchen boasts modern stainless-steel appliances including dishwasher, oven, gas cooktop and range hood, as well as an island bench/breakfast bar and ample storage options including a spacious pantry. Two carpeted bedrooms both offer built-in robes, roomy interiors and ample natural light. Outdoor areas include established, low

## Floor Plan

Site Plan

6/37-39 Valencia Circuit, Cranbourne

\*Dimensions are approximate and for illustrative purposes only