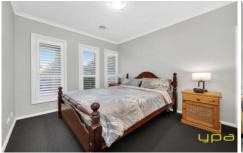

The kitchen boasts modern stainless-steel appliances including dishwasher, oven, gas cooktop and range hood, as well as an island bench/breakfast bar and ample storage options including a spacious pantry. Two carpeted bedrooms both offer built-in robes, roomy interiors and ample natural light. Outdoor areas include established, low