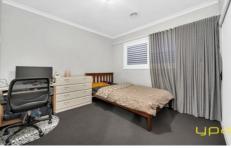

The kitchen boasts modern stainless-steel appliances including dishwasher, oven, gas cooktop and range hood, as well as an island bench/breakfast bar and ample storage options including a spacious pantry. Two carpeted bedrooms both offer built-in robes, roomy interiors and ample natural light. Outdoor areas include established, low