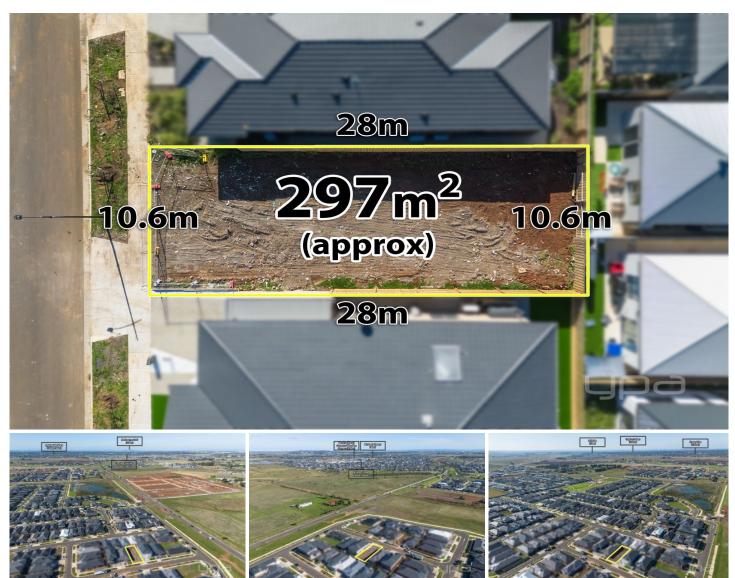

**Price**: \$299,900 - \$329,000

Land Size: 294 sqm

View: https://www.ypa.com.au/8010932

Shane Spiteri 0488 980 115

Junior MuBashar 0450 644 606