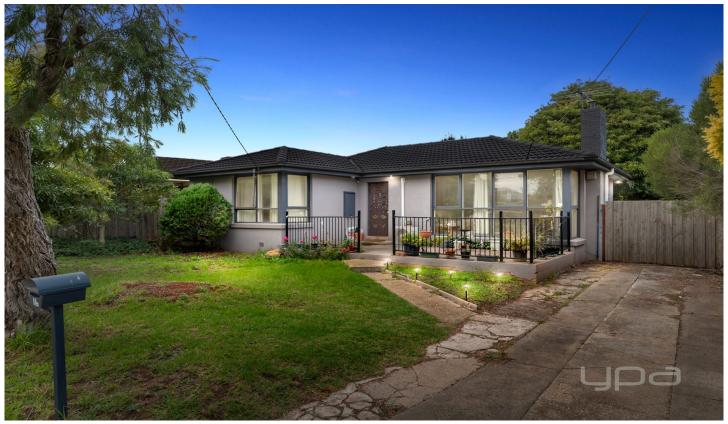

## **16 Curlew Close MELTON VIC**

Situated on a large 585m2 (approx.), this property holds the opportunity for a tasteful renovation or a great investment to add or start your portfolio. Located in a highly sought after pocket in Melton close by to all levels of schooling, childcare and preschool centres, parks, freeway access, and only a short distance to Woodgrove Shopping Centre, the positioning of this home is hard to beat.

Walking through the front door you are greeted with the large living area which features a refrigerated cooling unit and a split system for heating and cooling. This is further accompanied by the meals area perfectly situated next to the kitchen, which features ample bench and cupboard space, stainless steel appliances and gas cooktop.