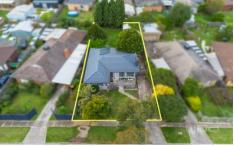

## **16 Curlew Close MELTON VIC**

Situated on a large 585m2 (approx.), this property holds the opportunity for a tasteful renovation or a great investment to add or start your portfolio. Located in a highly sought after pocket in Melton close by to all levels of schooling, childcare and preschool centres, parks, freeway access, and only a short distance to Woodgrove Shopping Centre, the positioning of this home is hard to beat.