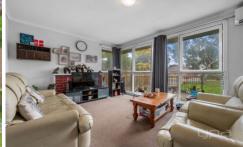

Walking through the front door you are greeted with the large living area which features a refrigerated cooling unit and a split system for heating and cooling. This is further accompanied by the meals area perfectly situated next to the kitchen, which features ample bench and cupboard space, stainless steel appliances and gas cooktop.