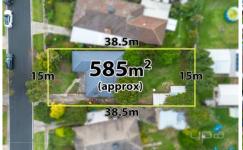

## **16 Curlew Close MELTON VIC**

Situated on a large 585m2 (approx.), this property holds the opportunity for a tasteful renovation or a great investment to add or start your portfolio. Located in a highly sought after pocket in Melton close by to all levels of schooling, childcare and preschool centres, parks, freeway access, and only a short distance to Woodgrove Shopping Centre, the positioning of this home is hard to beat.