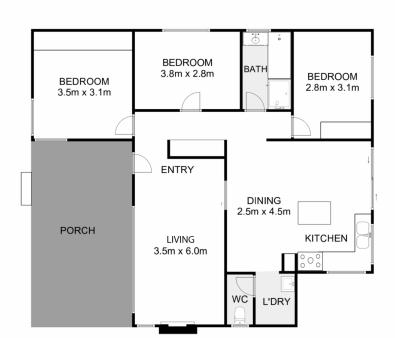

## **16 Curlew Close MELTON VIC**

Situated on a large 585m2 (approx.), this property holds the opportunity for a tasteful renovation or a great investment to add or start your portfolio. Located in a highly sought after pocket in Melton close by to all levels of schooling, childcare and preschool centres, parks, freeway access, and only a short distance to Woodgrove Shopping Centre, the positioning of this home is hard to beat.

Walking through the front door you are greeted with the large living area which features a refrigerated cooling unit and a split system for heating and cooling. This is further accompanied by the meals area perfectly situated next to the kitchen, which features ample bench and cupboard space, stainless steel appliances and gas cooktop.

The three bedrooms located within the property are all generously sized and feature built in robes creating enough

## 16 Curlew Close, Melton

Whilst every attempt has been made to ensure the accuracy of the floor plan contained here, measurements of doors, windows, rooms and any other items are approximate and no responsibility is taken for any error, omission, or mis-statement. This plan is for illustrative purposes only and should be used as such by any prospective purchaser. The services, systems and appliances shown have not been tested and no guarantee as to their operability or efficiency can be given.