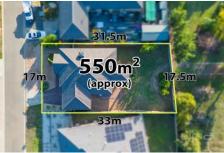

Ideally located within close proximity to public transport, schooling, shops, parklands and freeway access, this property offers the perfect blend of comfort, convenience, accessibility, yet still provides privacy due to its tucked away location. This immaculate home sits on a generous 500m2 block (approx.) with ample car accommodation, and drive through access to the backyard, allowing endless possibilities to park vehicles, build a granny flat or expand into an outdoor entertainment area, further making it the perfect place to call home.

## 4 2 2 2

**Price** : \$ 557,500 **Land Size** : 500 sqm

View: https://www.ypa.com.au/8011221

Junior MuBashar 0450 644 606

1/8 Linda Place, Kurunjang

Whilst every attempt has been made to ensure the accuracy of the floor plan contained here, measurements of doors, windows, rooms and any other items are approximate and no responsibility is taken for any error, omission, or mis-statement. This plan is for illustrative purposes only and should be used as such by any prospective purchaser. The services, systems and appliances shown have not been tested and no guarantee as to their operability or efficiency can be given.