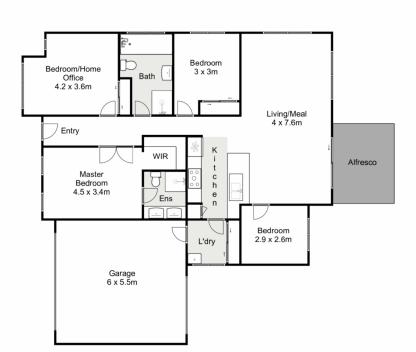

## 1/8 Linda Place KURUNJANG VIC

Welcome to 1/8 Linda Place Kurunjang. A beautiful family home that's been well-loved, looked after, features lots of utility and with a large land size to match. They simply don't make them like this anymore.

Ideally located within close proximity to public transport, schooling, shops, parklands and freeway access, this property offers the perfect blend of comfort, convenience, accessibility, yet still provides privacy due to its tucked away location. This immaculate home sits on a generous 500m2 block (approx.) with ample car accommodation, and drive through access to the backyard, allowing endless possibilities to park vehicles, build a granny flat or expand into an outdoor entertainment area, further making it the perfect place to call home.

Upon entrance you are greeted with a wide hope hallway

## 4 2 2 2

**Price** : \$ 557,500 **Land Size** : 500 sqm

View: https://www.ypa.com.au/8011221

Junior MuBashar 0450 644 606

1/8 Linda Place, Kurunjang

Whilst every attempt has been made to ensure the accuracy of the floor plan contained here, measurements of doors, windows, rooms and any other items are approximate and no responsibility is taken for any error, omission, or mis-statement. This plan is for illustrative purposes only and should be used as such by any prospective purchaser. The services, systems and appliances shown have not been tested and no guarantee as to their operability or efficiency can be given.