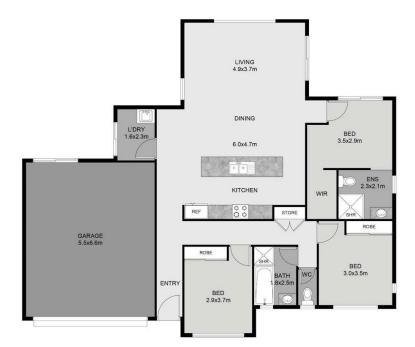

## 2 Apple Berry Avenue Coomera QLD

Nestled on a spacious corner block spanning over 500m2, this magnificent home offers both elegance and practicality. Boasting a meticulously designed layout and stunning street frontage, this property is a true gem in the heart of Coomera.

## Key Features:

- Indulge in luxury with a master bedroom featuring a walk-in-robe.
- Two additional bedrooms offer ample storage with built-in wardrobes.
- Convenient study nook for your work-from-home needs.
- Refresh and rejuvenate in two modern bathrooms, including an ensuite with a revitalizing rain shower.
- Impeccable stone/two Pac kitchen with a sleek glass splashback, gas cooktop, and high-quality Bosch appliances, including a dishwasher.
- Park your vehicles with ease in the double lockup garage.

## 3 🚐 2 🚔 2 🗬

**Price** : \$ 795,000 **Land Size** : 510 sqm

View: https://www.ypa.com.au/8011373

**Steven Spiteri** 0423 428 079

**Daniel Garcia** 0416 565 417

The floor plan is not to scale; measurements are indicative and in feet. All the features included in this 2d plan are for inspiration only. This is not an exact replica of the property or the position of exterior elements. Plans should not be relied on. Interested parties should make and reply on their own enquires