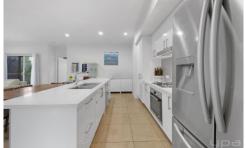

## Key Features:

- Indulge in luxury with a master bedroom featuring a walk-in-robe.
- Two additional bedrooms offer ample storage with built-in wardrobes.
- Convenient study nook for your work-from-home needs.
- Refresh and rejuvenate in two modern bathrooms, including an ensuite with a revitalizing rain shower.
- Impeccable stone/two Pac kitchen with a sleek glass splashback, gas cooktop, and high-quality Bosch appliances, including a dishwasher.
- Park your vehicles with ease in the double lockup garage.