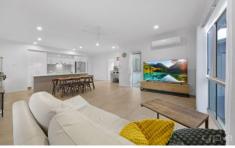

## Key Features:

- Indulge in luxury with a master bedroom featuring a walk-in-robe.
- Two additional bedrooms offer ample storage with built-in wardrobes.
- Convenient study nook for your work-from-home needs.
- Refresh and rejuvenate in two modern bathrooms, including an ensuite with a revitalizing rain shower.
- Impeccable stone/two Pac kitchen with a sleek glass splashback, gas cooktop, and high-quality Bosch appliances, including a dishwasher.
- Park your vehicles with ease in the double lockup garage.