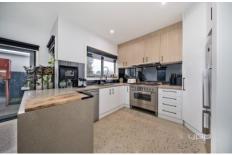

Comprising of the following;

- ? Master bedroom with walk in robe and full ensuite
- ? Remaining bedrooms both offers built in robes
- ? Kitchen is well equipped with 900mm upright oven, dishwasher, stone bench tops, glass splashback and so much more