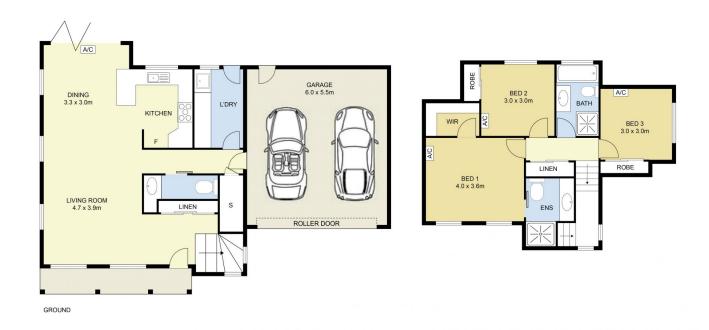

Comprising of the following;

- ? Master bedroom with walk in robe and full ensuite
- ? Remaining bedrooms both offers built in robes
- ? Kitchen is well equipped with 900mm upright oven, dishwasher, stone bench tops, glass splashback and so much more

## 8 Manor Street, Werribee

DISCLAIMER: ALL DIMENSIONS ARE AN APPROXIMATION ONLY AND NO GUARANTEE IS GIVEN WITH RESPECT TO ACCURACY.