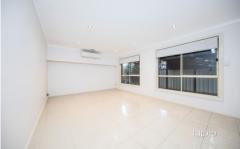

## Features Include:

- ? Master bedroom showcasing a walk-in wardrobe and ensuite
- ? Additional two spacious bedrooms with built-in wardrobes
- ? The open plan kitchen is located perfectly to incorporate the meals and family space
- ? Kitchen complete with ample cupboard space, gas cooktop, electric oven, range hood, dishwasher and double sink
- ? Central bathroom with bathtub, shower and quality fittings
- ? Ducted heating, reverse cycle split system unit, two