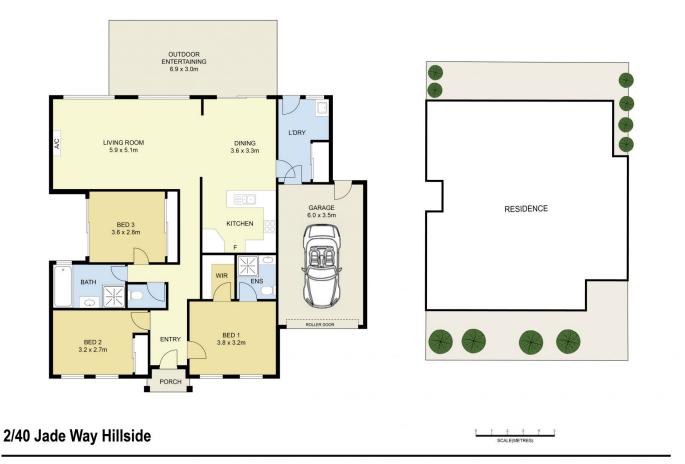

## 2/40 Jade Way Hillside VIC

Perfect for first home buyers, downsizers, and investors looking to add to their portfolio. It's properties like these that turn heads. Embrace yourself for the best living with nearby shops, quality primary and secondary schools, public transport, parklands and so much more!

## Features Include:

- ? Master bedroom showcasing a walk-in wardrobe and ensuite
- ? Additional two spacious bedrooms with built-in wardrobes
- ? The open plan kitchen is located perfectly to incorporate the meals and family space
- ? Kitchen complete with ample cupboard space, gas cooktop, electric oven, range hood, dishwasher and double sink
- ? Central bathroom with bathtub, shower and quality fittings
- ? Ducted heating, reverse cycle split system unit, two

3 🚐 2 🖺 1 🗬

**Price** : \$ 545,000 **Land Size** : 238 sqm

View: https://www.ypa.com.au/8011643

Andrew Migliorisi 0432 526 844

Stephen Azzopardi 0402 012 554

DISCLAIMER: ALL DIMENSIONS ARE AN APPROXIMATION ONLY AND NO GUARANTEE IS GIVEN WITH RESPECT TO ACCURACY.