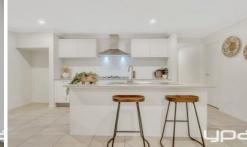

In the heart of the plan, the contemporary hostess kitchen is a culinary haven with sleek stone benchtops. Equipped with a gas cooktop and a stainless-steel oven and dishwasher, this space combines style with practicality