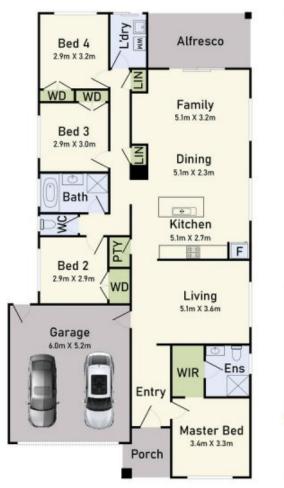

4 🕒 2 📛 2 🖨

**Price**: \$ 701,000

View: https://www.ypa.com.au/8011910

Vijay Kumar 0431 177 566

Rajiv Ranjan 0413 775 214

Floor Plan

## 136 Morison Road, Clyde

\* Dimensions are approximate and for illustrative purposes only