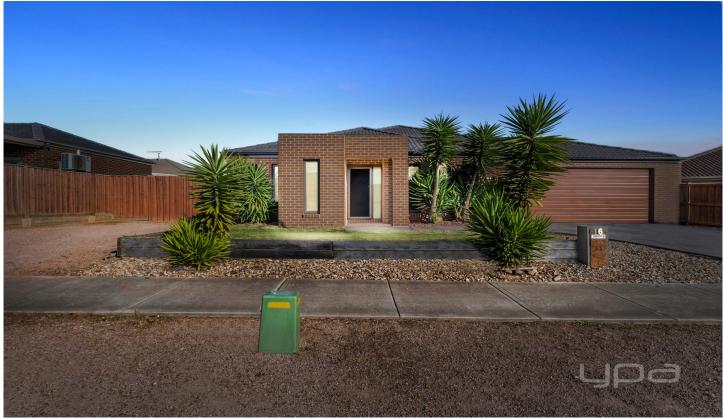

## 16 Sinclair Court HARKNESS VIC

Located in the highly sought-after Arnolds Creek Estate, this family home is very close to Arnold's Creek Primary School, Arnold's Creek Sporting Reserve, and the Arnold's Creek Shopping Precinct! This magnificent family home sits on an approximately 614 sqm (approx.) block in a quiet family-friendly area. Being meticulously cared for and loved by its current owners, there is nothing left to do but move in and enjoy.

Comprising of three grand-sized bedrooms, including an oversized master with a walk-in robe and ensuite. The two remaining bedrooms all showcase built-in robes and are serviced by the central bathroom, which continues with the same quality as the ensuite.

The heart of this breathtaking home consists of an outstanding kitchen with a gas cooktop, an oven, a dishwasher, a walk-in pantry, and a beautifully tiled

3 2 2 2

**Price** : \$ 600,000 **Land Size** : 613 sgm