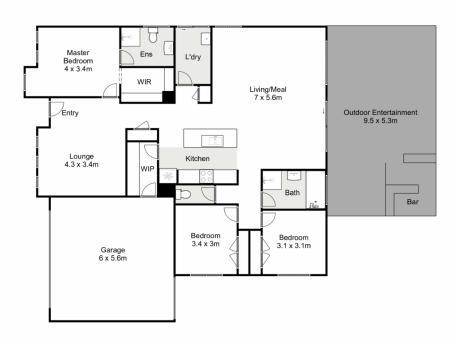

## 16 Sinclair Court HARKNESS VIC

Located in the highly sought-after Arnolds Creek Estate, this family home is very close to Arnold's Creek Primary School, Arnold's Creek Sporting Reserve, and the Arnold's Creek Shopping Precinct! This magnificent family home sits on an approximately 614 sqm (approx.) block in a quiet family-friendly area. Being meticulously cared for and loved by its current owners, there is nothing left to do but move in and enjoy.

Comprising of three grand-sized bedrooms, including an oversized master with a walk-in robe and ensuite. The two remaining bedrooms all showcase built-in robes and are serviced by the central bathroom, which continues with the same quality as the ensuite.

The heart of this breathtaking home consists of an outstanding kitchen with a gas cooktop, an oven, a dishwasher, a walk-in pantry, and a beautifully tiled

3 2 2 2

**Price** : \$ 600,000 **Land Size** : 613 sgm

## 16 Sinclair Court, Harkness

Whilst every attempt has been made to ensure the accuracy of the floor plan contained here, measurements of doors, windows, rooms and any other items are approximate and no responsibility is taken for any error, omission, or mis-statement. This plan is for illustrative purposes only and should be used as such by any prospective purchaser. The services, systems and appliances shown have not been tested and no guarantee as to their operability or efficiency can be given.