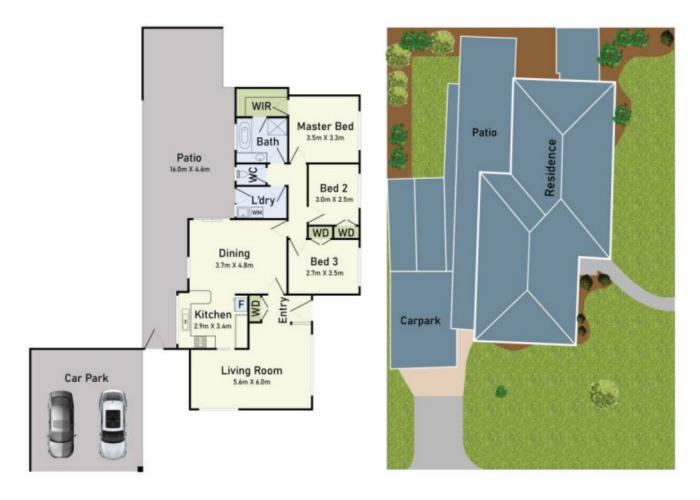

## 3 🛺 1 🟪 2 🗬

Land Size: 550 sqm

View: https://www.ypa.com.au/8012385

Floor Plan Site Plan

## 1 Kalyptos Walk, Cranbourne

\* Dimensions are approximate and for illustrative purposes only