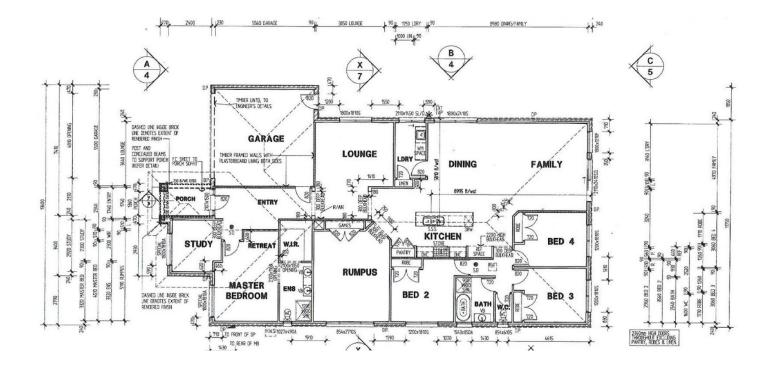

## Home Highlights:

? Welcoming Study and Master Suite: Enter to find a generously sized study, perfect for work-from-home days. The large master bedroom retreat offers a walk-in wardrobe and an elegant ensuite with twin basins, providing a luxurious private space.