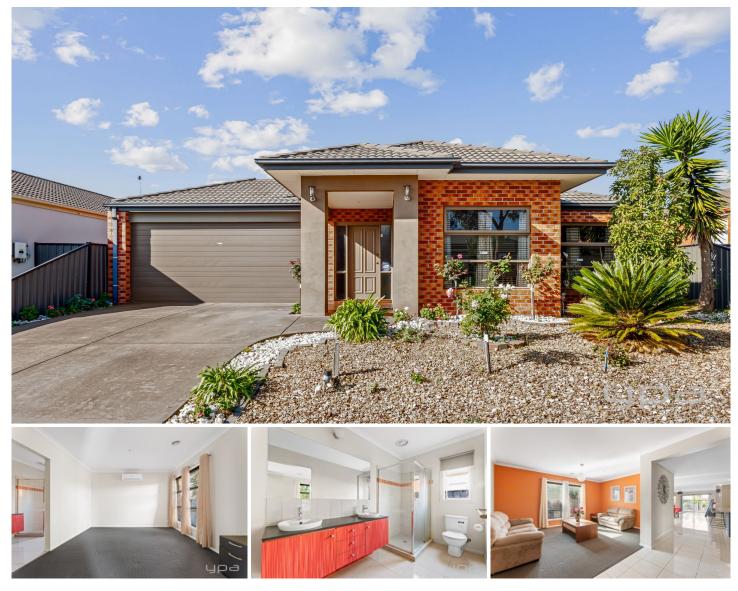

## 23 Banjo Paterson Circle Point Cook VIC

Welcome to this beautifully designed family home in the heart of Point Cook, where convenience meets modern living. Positioned within walking distance to Henry Lawson Walk Park and less than a kilometre from Point Cook Town Centre, Point Cook College, Stella Maris Catholic College, and Boardwalk Shopping Centre, this residence ensures everything you need is just a stone's throw away. A swift 30-minute drive to Melbourne CBD further enhances the appeal of this prime location.

## Home Highlights:

? Welcoming Study and Master Suite: Enter to find a generously sized study, perfect for work-from-home days. The large master bedroom retreat offers a walk-in wardrobe and an elegant ensuite with twin basins, providing a luxurious private space.