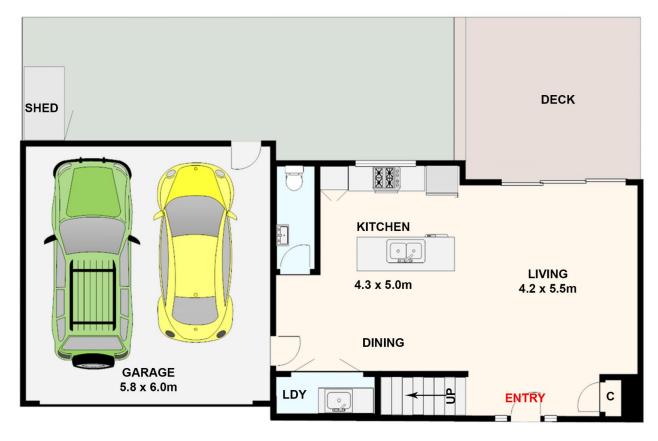

## 4/15 Hillcrest Drive Westmeadows VIC

This ultra-modern, newly built, double-storey townhouse represents an ideal opportunity to enjoy glamorous living with the convenience of a "lock up and leave lifestyle "in a peaceful and family-friendly neighbourhood, perched on a hilltop, overlooking the sweeping views of the suburb. You have the option to take a leisurely walk or short drive to all your everyday amenities with close proximity to excellent schools, it's not just a place to live but a place to call home. As you step through the front door, you'll be impressed by the high ceilings and greeted with the spacious open-plan layout that seamlessly integrates the living, dining, and kitchen areas, together with timber floors delivering a sense of warmth, inviting you to explore further.