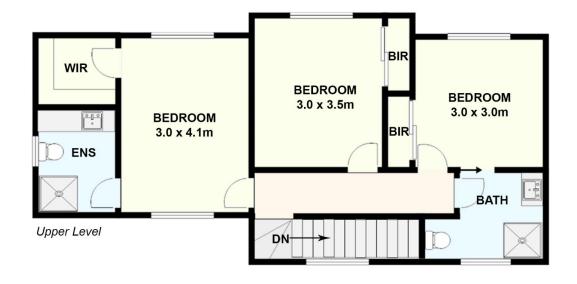

- On the upper level, the 3 bedrooms are enhanced with plantation shutters and plush carpeting for added comfort. The master bedroom boasts a full ensuite, while the central

3 2 2 2

**Price**: \$620,000