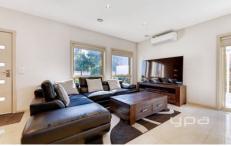

- As you enter you're welcomed to a light-filled open-plan kitchen, meals and living area. Alongside this, the stylish, well-appointed kitchen equipped with stainless steel