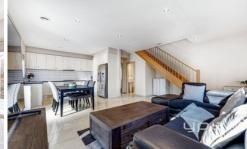

- As you enter you're welcomed to a light-filled open-plan kitchen, meals and living area. Alongside this, the stylish, well-appointed kitchen equipped with stainless steel