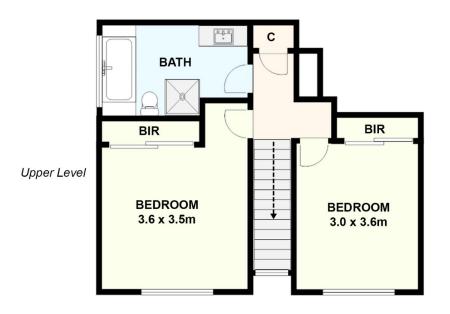

Boasting a meticulously maintained interior and thoughtfully designed with high ceilings, offering a spacious and well utilised floorplan, this residence caters effortlessly to the tastes of both first-time homebuyers and savvy investors alike, delivering minimal upkeep and without any owner's corporation fees.

- As you enter you're welcomed to a light-filled open-plan kitchen, meals and living area. Alongside this, the stylish, well-appointed kitchen equipped with stainless steel