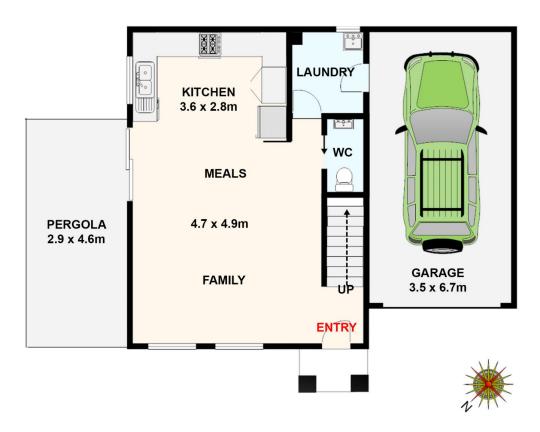

- As you enter you're welcomed to a light-filled open-plan kitchen, meals and living area. Alongside this, the stylish, well-appointed kitchen equipped with stainless steel