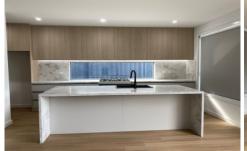

## **5 Taloumbi Crescent Greenvale VIC**

Well appointed three-bedroom home is thought out in both design and functionality. Light-filled and finished to an impeccable standard with stone benches.

- Three bedrooms
- Master bedroom offering a fitted walk-in-robe and ensuite
- Open plan living and dining zone
- Kitchen with 900mm cooking appliances, dishwasher
- Second lounge or home office area
- Central bathroom with a shower and freestanding bathtub
- Laundry with external access to washing line
- Single lock up garage with rear access
- Heating and air conditioning