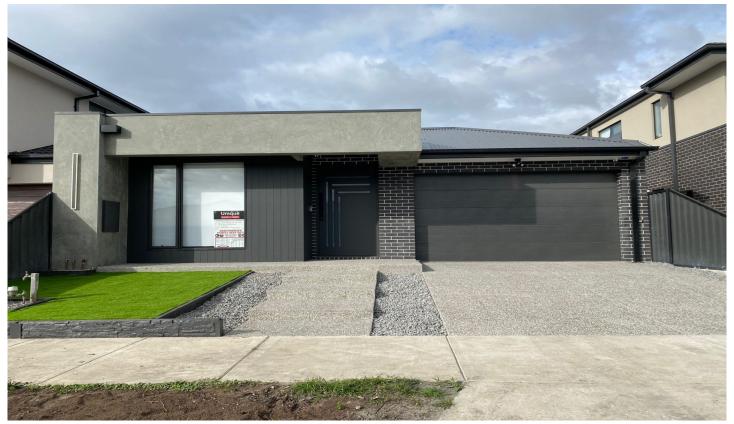

## **5 Taloumbi Crescent Greenvale VIC**

Well appointed three-bedroom home is thought out in both design and functionality. Light-filled and finished to an impeccable standard with stone benches.

- Three bedrooms
- Master bedroom offering a fitted walk-in-robe and ensuite
- Open plan living and dining zone
- Kitchen with 900mm cooking appliances, dishwasher
- Second lounge or home office area
- Central bathroom with a shower and freestanding bathtub
- Laundry with external access to washing line
- Single lock up garage with rear access
- Heating and air conditioning