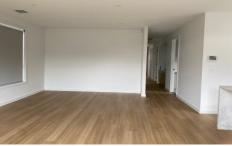

## **5 Taloumbi Crescent Greenvale VIC**

Well appointed three-bedroom home is thought out in both design and functionality. Light-filled and finished to an impeccable standard with stone benches.

- Three bedrooms
- Master bedroom offering a fitted walk-in-robe and ensuite
- Open plan living and dining zone
- Kitchen with 900mm cooking appliances, dishwasher
- Second lounge or home office area
- Central bathroom with a shower and freestanding bathtub
- Laundry with external access to washing line
- Single lock up garage with rear access
- Heating and air conditioning