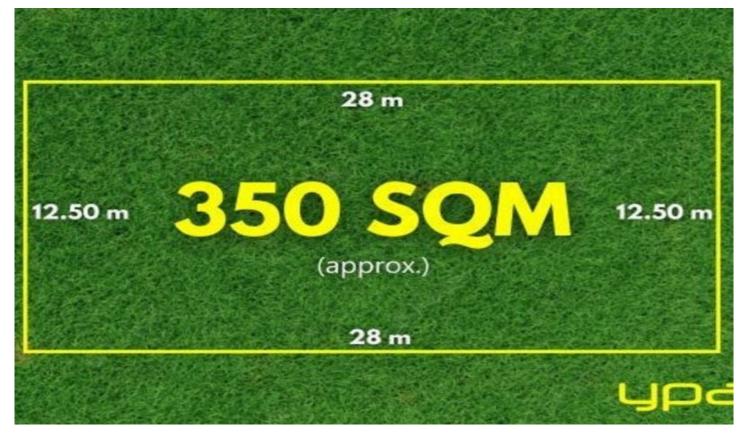

| Price     | : \$ 407,000                     |
|-----------|----------------------------------|
| Land Size | : 350 sqm                        |
| View      | : https://www.ypa.com.au/8013130 |