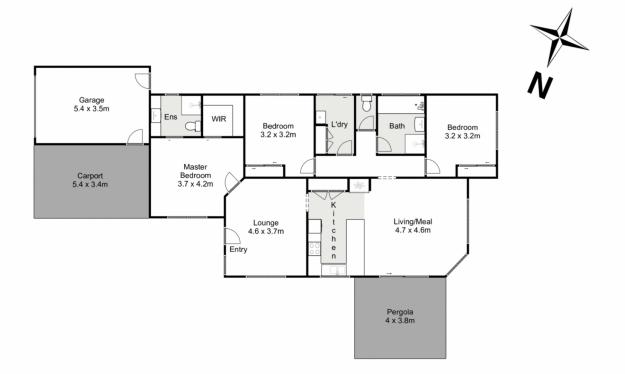

## 1/7 Lindsay Place Bacchus Marsh VIC

Welcome to this beautifully presented 3-bedroom home, perfect for families or investors seeking a blend of comfort, style, and convenience.

The spacious master bedroom features an ensuite and a walk-in robe, creating a private retreat for relaxation. The additional two bedrooms come with built-in robes, providing ample storage space. The gourmet kitchen is a chef's delight, equipped with stainless steel appliances and elegant stone benchtops.

Separate lounge and dining areas offer versatile living spaces for entertaining or enjoying family time. For year-round comfort, the home includes central heating, an air conditioner, and ceiling fans throughout.

Parking is made easy with a single-car garage and a single-car carport. The low-maintenance yard, featuring synthetic grass, ensures a green and inviting space with minimal upkeep.

## 1/7 Lindsay Place, Bacchus Marsh

Whilst every attempt has been made to ensure the accuracy of the floor plan contained here, measurements of doors, windows, rooms and any other items are approximate and no responsibility is taken for any error, omission, or mis-statement. This plan is for illustrative purposes only and should be used as such by any prospective purchaser. The services, systems and appliances shown have not been tested and no guarantee as to their operability or efficiency can be given.