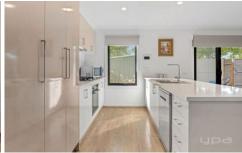

### Downstairs features:

- Open plan living/meals area opening out to the courtyard complete with split system
- Modern kitchen with gas stove, electric oven and dishwasher
- Euro laundry
- Powder room