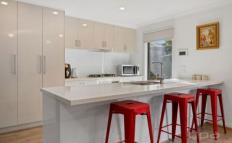

### Downstairs features:

- Open plan living/meals area opening out to the courtyard complete with split system
- Modern kitchen with gas stove, electric oven and dishwasher
- Euro laundry
- Powder room