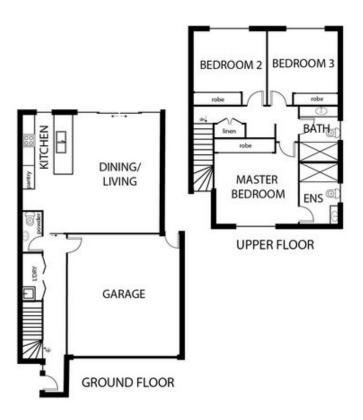

## 2/307 Eastbourne Road Capel Sound VIC

YPA Dromana are proud to present this two storey, three bedroom, two bathroom townhouse.

### Downstairs features:

- Open plan living/meals area opening out to the courtyard complete with split system
- Modern kitchen with gas stove, electric oven and dishwasher
- Euro laundry
- Powder room

## Upstairs features:

- Master bedroom with ensuite
- Two additional bedrooms with built in robes
- Central main bathroom with shower and toilet