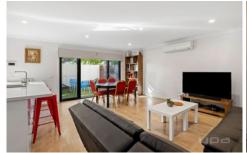

### Downstairs features:

- Open plan living/meals area opening out to the courtyard complete with split system
- Modern kitchen with gas stove, electric oven and dishwasher
- Euro laundry
- Powder room