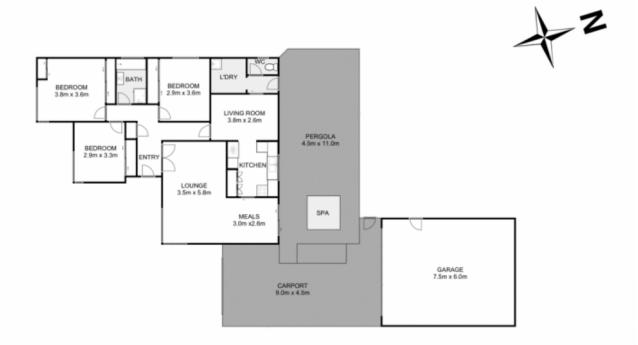

## 16 Essex Drive MELTON VIC

- . Located in a highly sought after pocket in Melton close by to all levels of schooling, childcare and preschool centres, parks, freeway access, and only a short distance to Woodgrove Shopping Centre, the positioning of this home is hard to beat.
- . Walking through the front door you are greeted with higher ceilings and hardwood floors. The three bedrooms located within the property are all generously sized and feature built in robes with extra storage with the main bedroom featuring a reverse cycle air-conditioner. While all being serviced by the immaculately kept central bathroom featuring spa bath, larger shower and extended feature tiling.
- . The living area provides an idealistic retreat for the family to enjoy, with a large open area to utilise and accompanied by a split system to provide comfort in any weather. This is further accompanied by the meals area perfectly situated

## 16 Essex Drive, Melton