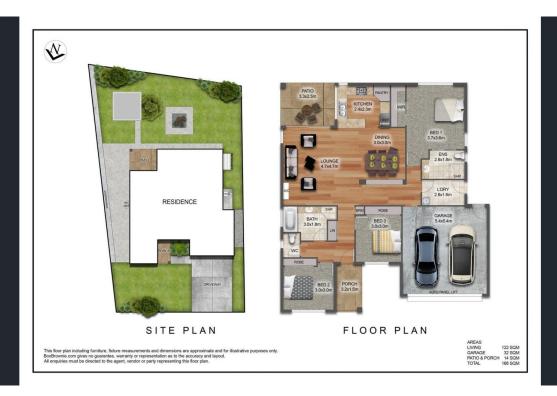

## 9/1-5 Studio Drive Pacific Pines QLD

From the moment you step inside, you'll feel the warm embrace of this beautiful and tranquil steel-frame property. This freestanding home, set on approximately 650 m², offers a welcoming atmosphere perfect for families.

## **Property Highlights**

- Spacious and Modern: This well-maintained home features 3 generously sized bedrooms, 2 bathrooms, and a double garage.
- Family-Friendly Backyard: The private, fully fenced backyard boasts a fabulous entertainment area, garden, water features, a shed, and a built in fire pit area.
- Comfortable Living Spaces: Enjoy the open plan living and dining areas that extend to the alfresco and entertainment zones.
- Modern Kitchen: Equipped with quality stainless steel appliances and a new gas cooktop along with newly