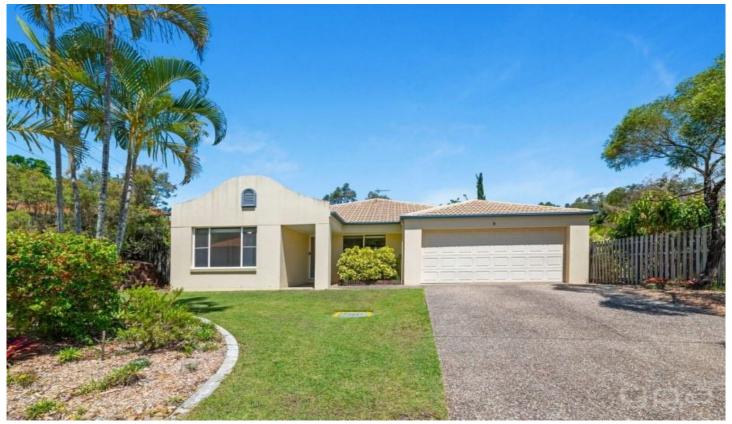

## 9/1-5 Studio Drive Pacific Pines QLD

From the moment you step inside, you'll feel the warm embrace of this beautiful and tranquil steel-frame property. This freestanding home, set on approximately 650 m², offers a welcoming atmosphere perfect for families.

## **Property Highlights**

- Spacious and Modern: This well-maintained home features 3 generously sized bedrooms, 2 bathrooms, and a double garage.
- Family-Friendly Backyard: The private, fully fenced backyard boasts a fabulous entertainment area, garden, water features, a shed, and a built in fire pit area.
- Comfortable Living Spaces: Enjoy the open plan living and dining areas that extend to the alfresco and entertainment zones.
- Modern Kitchen: Equipped with quality stainless steel appliances and a new gas cooktop along with newly