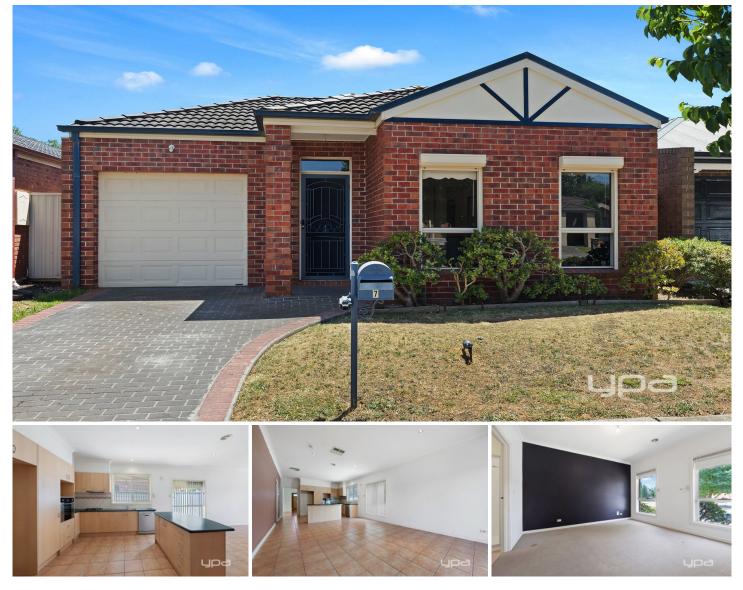

## 7 Clarendon Wynd Caroline Springs VIC

All the comfort and convenience you could possibly need in a home and located in the Cobblestone Estate, lies this lovely three bedroom abode.

Featuring ensuite and walk in robe to master (remaining bedrooms with built in robes), formal lounge and open plan tiled kitchen/meals/living area complete with quality appliances including dishwasher. Added extras include gas ducted heating, evaporative cooling, pergola area, small courtyard and single garage with internal access.