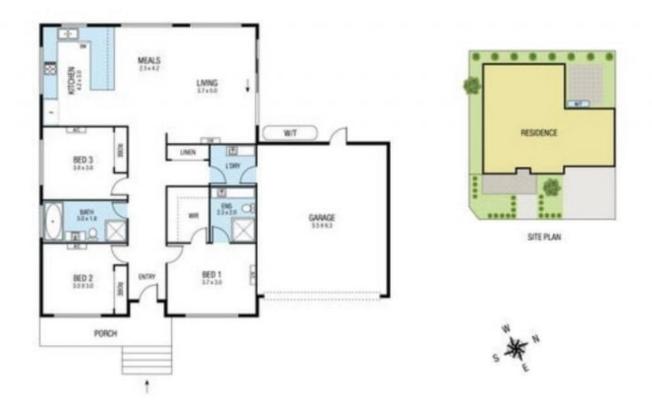

## 23 Poppy Drive WALLAN VIC

Neat as a pin and ready to move in, this charming single-level home will delight smaller families and couples alike.

The practical layout, defined by comfortable appointments and clever space-saving features, offers 3 bedrooms and 2 bathrooms. This property features a modern design with a spacious living room, a beautiful kitchen with stone benchtops and ample cupboard space, hardwood flooring throughout the home, and a cosy dining area.

The master bedroom comes with a large en-suite and a walk-in robe, while the other two bedrooms share a second bright bathroom, and both have walk-in robes. All bathrooms have floor-to-ceiling tiles and are fitted with top-of-the-range fittings and clean finishes. With a garage space for 2 cars.