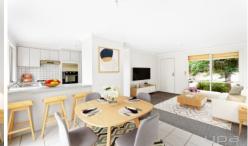

## Home Highlights:

? Comfortable Living Spaces: Enjoy a well-designed open plan layout that includes a cozy living area adjacent to a central kitchen equipped with stainless steel appliances. This space perfectly caters to both relaxing and dining, making it an ideal setting for everyday living.

? Restful Accommodations: The unit features two bedrooms, each with built-in wardrobes, providing ample storage and personal space.

? Practical Amenities: Includes a bathroom with a separate toilet, adding to the functionality of the home - Along with heating and an air conditioning unit.