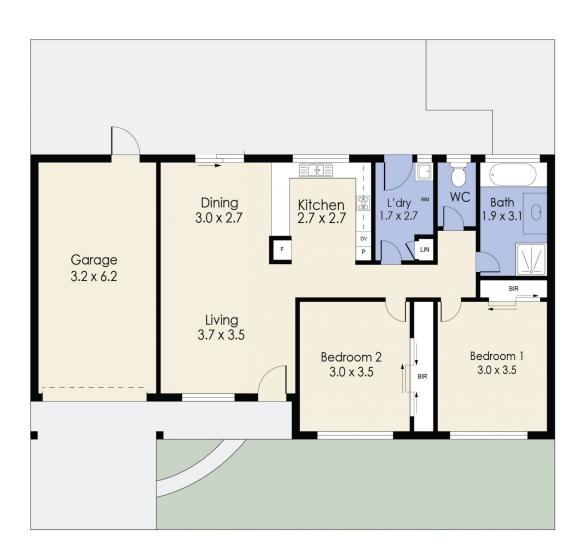

## 2/4 Rowes Road Werribee VIC

Discover the ideal blend of comfort and convenience in this delightful unit located in the heart of Werribee. A seamless living experience near all the essentials!

## Home Highlights:

? Comfortable Living Spaces: Enjoy a well-designed open plan layout that includes a cozy living area adjacent to a central kitchen equipped with stainless steel appliances. This space perfectly caters to both relaxing and dining, making it an ideal setting for everyday living.

? Restful Accommodations: The unit features two bedrooms, each with built-in wardrobes, providing ample storage and personal space.

? Practical Amenities: Includes a bathroom with a separate toilet, adding to the functionality of the home - Along with heating and an air conditioning unit.