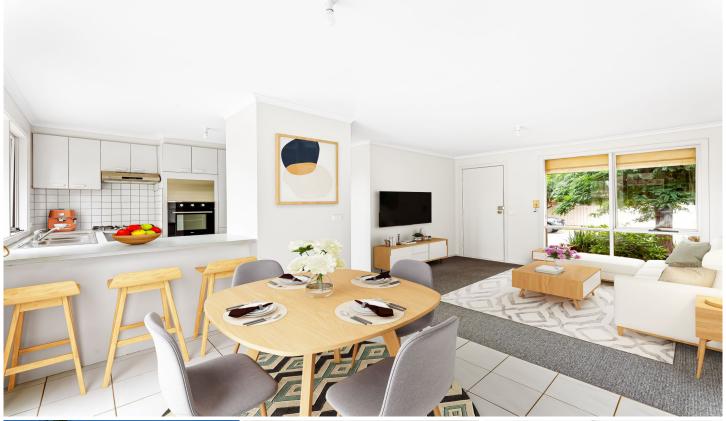

## Home Highlights:

? Comfortable Living Spaces: Enjoy a well-designed open plan layout that includes a cozy living area adjacent to a central kitchen equipped with stainless steel appliances. This space perfectly caters to both relaxing and dining, making it an ideal setting for everyday living.

? Restful Accommodations: The unit features two bedrooms, each with built-in wardrobes, providing ample storage and personal space.

? Practical Amenities: Includes a bathroom with a separate toilet, adding to the functionality of the home - Along with heating and an air conditioning unit.