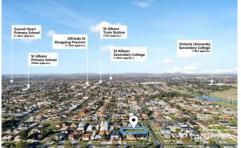

## 6 Disraeli Street ST ALBANS VIC

Discover the opportunity to build your dream home or develop multi-unit/townhouses (STCA) on this huge 817m² (approx.) block in the highly sought-after suburb of St Albans. Nestled in an outstanding location, this property offers extreme convenience with close proximity to numerous primary schools, Victoria University, and major shopping hubs like Brimbank Shopping Centre and Cairnlea Shopping Centre. Enjoy easy access to public transport, parks, and a variety of dining and entertainment options. Don't miss this chance to secure a premium piece of land in a vibrant and popular community.