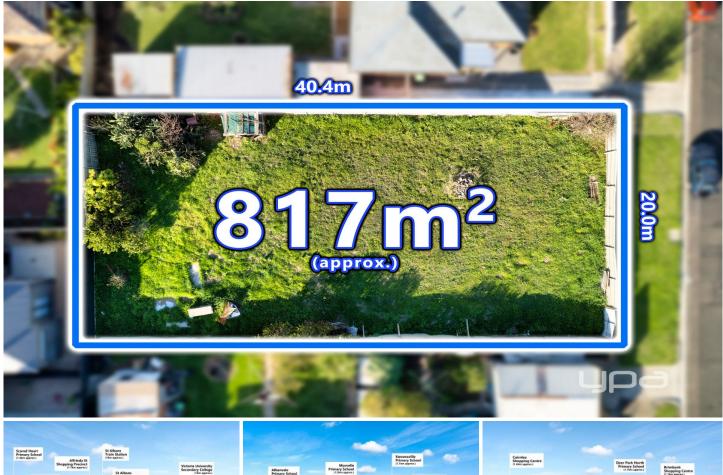

## 6 Disraeli Street ST ALBANS VIC

Discover the opportunity to build your dream home or develop multi-unit/townhouses (STCA) on this huge 817m² (approx.) block in the highly sought-after suburb of St Albans. Nestled in an outstanding location, this property offers extreme convenience with close proximity to numerous primary schools, Victoria University, and major shopping hubs like Brimbank Shopping Centre and Cairnlea Shopping Centre. Enjoy easy access to public transport, parks, and a variety of dining and entertainment options. Don't miss this chance to secure a premium piece of land in a vibrant and popular community.