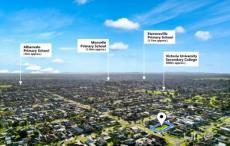

## 6 Disraeli Street ST ALBANS VIC

Discover the opportunity to build your dream home or develop multi-unit/townhouses (STCA) on this huge 817m² (approx.) block in the highly sought-after suburb of St Albans. Nestled in an outstanding location, this property offers extreme convenience with close proximity to numerous primary schools, Victoria University, and major shopping hubs like Brimbank Shopping Centre and Cairnlea Shopping Centre. Enjoy easy access to public transport, parks, and a variety of dining and entertainment options. Don't miss this chance to secure a premium piece of land in a vibrant and popular community.