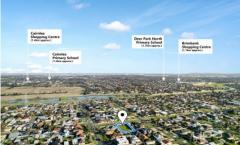

## 6 Disraeli Street ST ALBANS VIC

Discover the opportunity to build your dream home or develop multi-unit/townhouses (STCA) on this huge 817m² (approx.) block in the highly sought-after suburb of St Albans. Nestled in an outstanding location, this property offers extreme convenience with close proximity to numerous primary schools, Victoria University, and major shopping hubs like Brimbank Shopping Centre and Cairnlea Shopping Centre. Enjoy easy access to public transport, parks, and a variety of dining and entertainment options. Don't miss this chance to secure a premium piece of land in a vibrant and popular community.