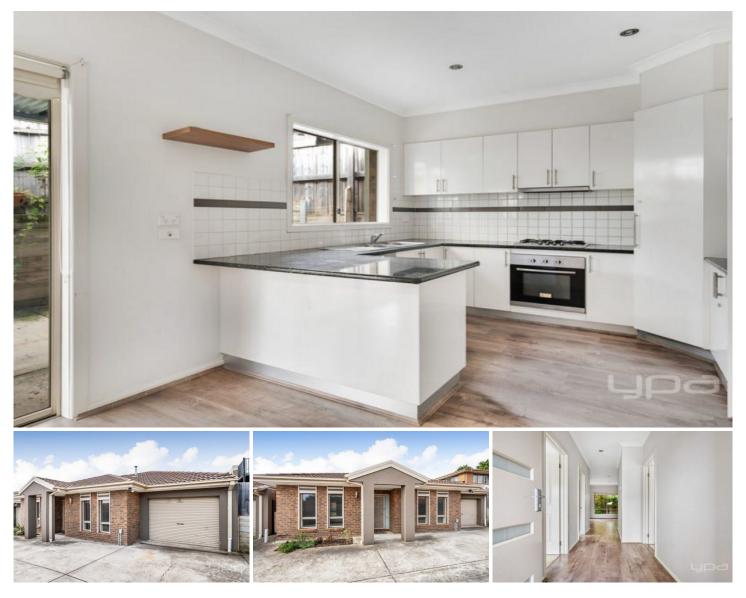

## 13A Green Valley Grove MEADOW HEIGHTS VIC

YPA Hume City proudly presents an inviting family residence, with large living quarters and plenty of bonus features that one lucky purchaser will get to enjoy.

Nestled conveniently in a quiet, pocket of Meadow Heights, walking distance to parks, schools, public transport, childcare as well as easy access onto main roads (Pascoe Vale Road, Barry Road, and Somerton Road) and a short commute to all of Roxburgh Park or Broadmeadows major amenities. the location will certainly speak for itself. Whether you are a fist home buyer, investor, or down sizer, this well looked after property will suit all.

## Offering:

- ? Two great sized bedrooms with built in wardrobes
- ? Serviced by a clean central bathroom with bathtub, shower and vanity
- ? Light filled, open plan living/ family entertaining room

Price : \$ 405,000 View : https://www.ypa.com.au/8014808